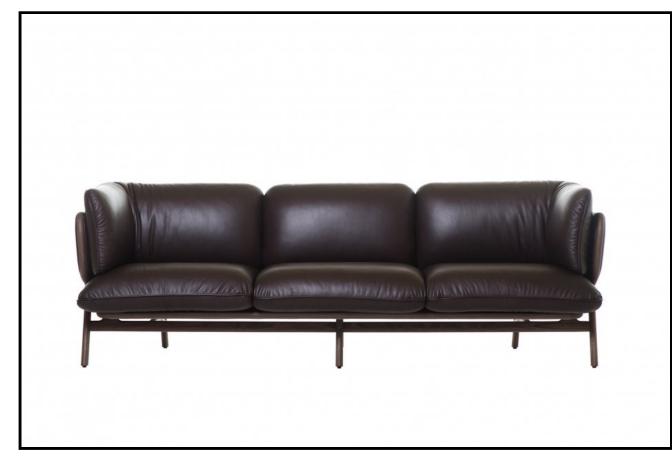

## 102L STANLEY 3-SEATER SOFA

The exposed solid wood frame is the elegant focal point of Stanley sofa, where the expert woodwork is revealed in the details of the joinery. The taut upholstery of the backrest provides a crisp appearance, while the deep back cushions with generously folded upholstery portray the exceptional comfort the sofa offers. Designed by Luca Nichetto and manufactured by De La Espada for the Nichetto brand.

## SIZE

W244 × D88 × H82 cm, seat height 45 cm, seat depth 65 cm W96  $\times$  D34 2/3  $\times$  H32 1/3 " seat height 17 3/4 ", seat depth 25 2/3 "

## SPECIFICATION

Available in American black walnut finished with a Danish oil, European Ash finished with a Danish oil, or American white oak finished with a white oil, and a range of fabrics. Not available in Microfibre Silk, or Velvet colours: Aubergine, Navy, Moss or Mushroom.