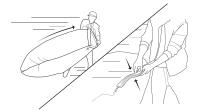

# **LAMZAC HANGOUT**



# easy inflation in just a few steps









# **AVAILABLE COLOURS**















L0001

BLACK **Looo2** 

GREEN L0003

OLIVE GREEN L0004

PURPLE L0005

FUCHSIA Looo6

L0007

# **LAMZAC HANGOUT**

**FACTS** 

L= 200 CM W= 50 CM H= 90 CM



NYLON RIPSTOP COVER, HIGH-DENSITY INNER BAG POLYETHYLENE BAG

Weight product

1.2 KG

Dimensions product (LxWxH) **200** × **50** × **90** CM

Dimensions packaging (LxWxH) 35.5 × 25 × 7.6 CM

### Weight product+packaging

**1.5** KG

Washing Instructions
• Gently pat the soiled area with a moist cloth



In the cover and in the bag on a white label

### Features

- Luxurious lounge chair
- Easy inflation in a few steps
- Super strong (holds up to 200 kg)
- Water repellent

### User recommendations

- Store the Lamzac indoors after use
- For technical details and advise check the manual (inc