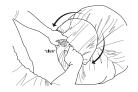

# **LAMZAC HANGOUT**



# easy inflation in just a few steps









# **AVAILABLE COLOURS**















L0001

BLACK **Looo2** 

GREEN L0003

OLIVE GREEN L0004

PURPLE L0005

FUCHSIA Looo6

L0007

# **LAMZAC HANGOUT**

**FACTS** 

L= 200 CM W= 50 CM H= 90 CM



NYLON RIPSTOP COVER, HIGH-DENSITY INNER BAG POLYETHYLENE BAG

Weight product

1.2 KG

Dimensions product (LxWxH) **200** × **50** × **90** CM

Dimensions packaging (LxWxH) 35.5 × 25 × 7.6 CM

### Weight product+packaging

**1.5** KG

Washing Instructions
• Gently pat the soiled area with a moist cloth



In the cover and in the bag on a white label

### Features

- Luxurious lounge chair
- Easy inflation in a few steps
- Super strong (holds up to 200 kg)
- Water repellent

### User recommendations

- Store the Lamzac indoors after use
- For technical details and advise check the manual (include