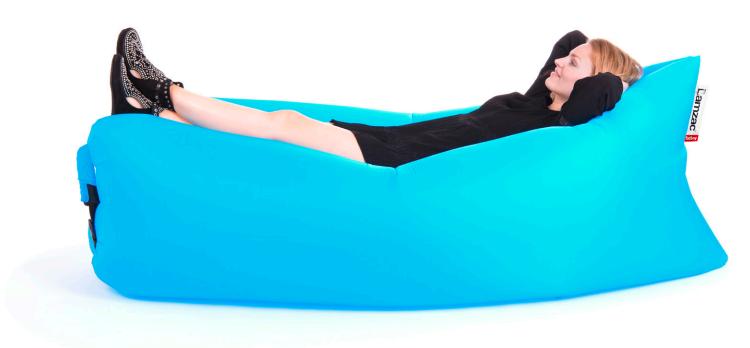

# **LAMZAC HANGOUT**

### Features

- Luxurious lounge chair
- Easy inflation in a few steps
- Super strong (holds up to 200 kg)
- Water repellent