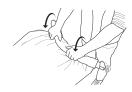

# **LAMZAC HANGOUT**



# easy inflation in just a few steps









# **AVAILABLE COLOURS**















L0001

BLACK **Looo2** 

GREEN L0003

OLIVE GREEN L0004

PURPLE L0005

FUCHSIA Looo6

L0007

# **LAMZAC HANGOUT**

**FACTS** 

L= 200 CM W= 50 CM H= 90 CM



NYLON RIPSTOP COVER, HIGH-DENSITY INNER BAG POLYETHYLENE BAG

Weight product

1.2 KG

Dimensions product (LxWxH) **200** × **50** × **90** CM

Dimensions packaging (LxWxH) 35.5 × 25 × 7.6 CM

### Weight product+packaging

**1.5** KG

Washing Instructions
• Gently pat the soiled area with a moist cloth



In the cover and in the bag on a white label

### Features

- Luxurious lounge chair
- Easy inflation in a few steps
- Super strong (holds up to 200 kg)
- Water repellent

### User recommendations

- Store the Lamzac indoors after use
- For technical details and advise check the manual (inclu