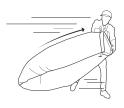

# **LAMZAC HANGOUT**



# easy inflation in just a few steps









# **AVAILABLE COLOURS**















L0001

BLACK **Looo2** 

GREEN L0003

OLIVE GREEN L0004

PURPLE L0005

FUCHSIA Looo6

L0007

# **LAMZAC HANGOUT**

**FACTS** 

L= 200 CM W= 50 CM H= 90 CM



NYLON RIPSTOP COVER, HIGH-DENSITY INNER BAG POLYETHYLENE BAG

Weight product

1.2 KG

Dimensions product (LxWxH) **200** × **50** × **90** CM

Dimensions packaging (LxWxH) 35.5 × 25 × 7.6 CM

### Weight product+packaging

**1.5** KG

Washing Instructions
• Gently pat the soiled area with a moist cloth



In the cover and in the bag on a white label

### Features

- Luxurious lounge chair
- Easy inflation in a few steps
- Super strong (holds up to 200 kg)
- Water repellent

### User recommendations

- Store the Lamzac indoors after use
- For technical details and advise check the manual (i