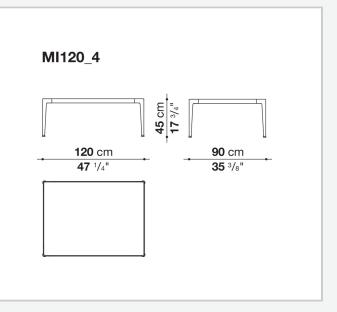

of tops: in painted aluminium, in porcelain stoneware and with enamelled lava stone tiles decorated with reproductions of traditional Sicilian lace. This latest version uses a special material for the decoration, obtained by shattering the glass of monitors and discarded electronic instruments, and applying it to the surface of the tiles through an exclusive manufacturing process.

### **Technical** information

#### Frame

die-cast aluminium and extrusions with polyurethane painting

Тор

aluminium sheet with polyurethane painting, porcelain stoneware or enamelled lava stone on aluminium top Frame and top (MI54T-MI55\_5)

die-cast aluminium with polyurethane painting

Ferrules

thermoplastic elastomer Waterproof cover cloth

PES fabric coated on one side in PU

## Technical drawings