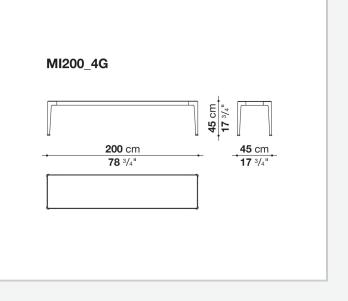

painted aluminium, in porcelain stoneware and with enamelled lava stone tiles decorated with reproductions of traditional Sicilian lace. This latest version uses a special material for the decoration, obtained by shattering the glass of monitors and discarded electronic instruments, and applying it to the surface of the tiles through an exclusive manufacturing process.

### **Technical** information

#### Frame

die-cast aluminium and extrusions with polyurethane painting

Тор

aluminium sheet with polyurethane painting, porcelain stoneware or enamelled lava stone on aluminium top Frame and top (MI54T-MI55\_5)

die-cast aluminium with polyurethane painting

Ferrules

thermoplastic elastomer Waterproof cover cloth

PES fabric coated on one side in PU

## Technical drawings