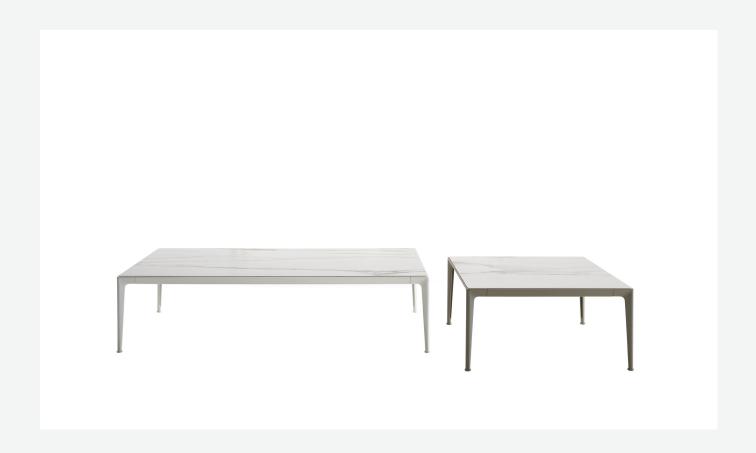

#### Description

Square or rectangular and available in different sizes and finishes, the Mirto Outdoor small tables stand out for their purity of shape, timeless elegance and quality details. Their light frames in die-cast aluminium are combined with different types of tops: in painted aluminium, in porcelain stoneware and with enamelled lava stone tiles decorated with reproductions of traditional Sicilian lace. This latest version uses a special material for the decoration, obtained by shattering the glass of monitors and discarded electronic instruments, and applying it to the surface of the tiles through an exclusive manufacturing process.