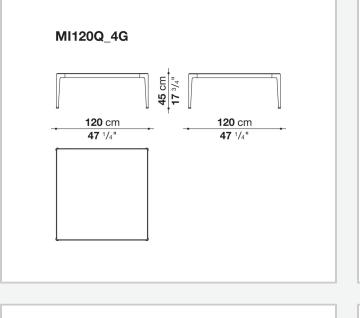

s of tops: in painted aluminium, in porcelain stoneware and with enamelled lava stone tiles decorated with reproductions of traditional Sicilian lace. This latest version uses a special material for the decoration, obtained by shattering the glass of monitors and discarded electronic instruments, and applying it to the surface of the tiles through an exclusive manufacturing process.

### **Technical** information

#### Frame

die-cast aluminium and extrusions with polyurethane painting

Тор

aluminium sheet with polyurethane painting, porcelain stoneware or enamelled lava stone on aluminium top Frame and top (MI54T-MI55\_5)

die-cast aluminium with polyurethane painting

Ferrules

thermoplastic elastomer Waterproof cover cloth

PES fabric coated on one side in PU

## Technical drawings