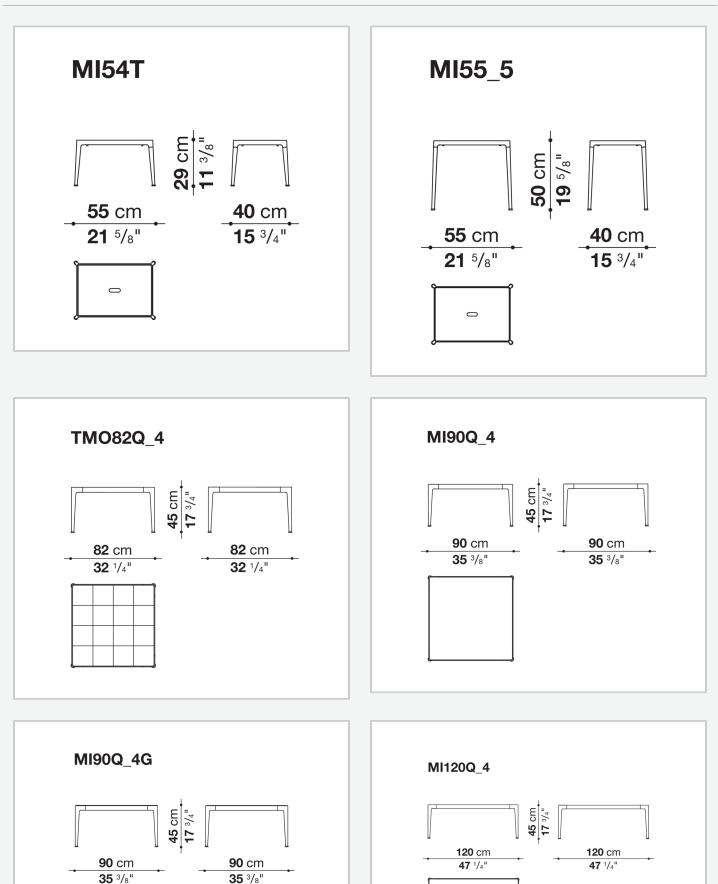

pes of tops: in painted aluminium, in porcelain stoneware and with enamelled lava stone tiles decorated with reproductions of traditional Sicilian lace. This latest version uses a special material for the decoration, obtained by shattering the glass of monitors and discarded electronic instruments, and applying it to the surface of the tiles through an exclusive manufacturing process.

### **Technical** information

#### Frame

die-cast aluminium and extrusions with polyurethane painting

Тор

aluminium sheet with polyurethane painting, porcelain stoneware or enamelled lava stone on aluminium top Frame and top (MI54T-MI55\_5)

die-cast aluminium with polyurethane painting

Ferrules

thermoplastic elastomer Waterproof cover cloth

PES fabric coated on one side in PU

## Technical drawings