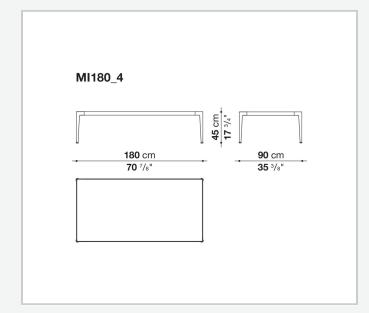

s: in painted aluminium, in porcelain stoneware and with enamelled lava stone tiles decorated with reproductions of traditional Sicilian lace. This latest version uses a special material for the decoration, obtained by shattering the glass of monitors and discarded electronic instruments, and applying it to the surface of the tiles through an exclusive manufacturing process.

### **Technical** information

#### Frame

die-cast aluminium and extrusions with polyurethane painting

Тор

aluminium sheet with polyurethane painting, porcelain stoneware or enamelled lava stone on aluminium top Frame and top (MI54T-MI55\_5)

die-cast aluminium with polyurethane painting

Ferrules

thermoplastic elastomer Waterproof cover cloth

PES fabric coated on one side in PU

## Technical drawings