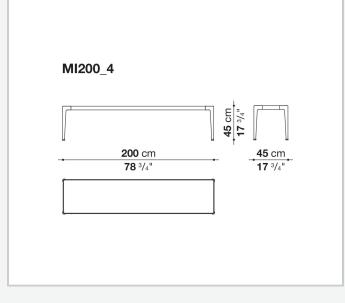

n painted aluminium, in porcelain stoneware and with enamelled lava stone tiles decorated with reproductions of traditional Sicilian lace. This latest version uses a special material for the decoration, obtained by shattering the glass of monitors and discarded electronic instruments, and applying it to the surface of the tiles through an exclusive manufacturing process.

### **Technical** information

#### Frame

die-cast aluminium and extrusions with polyurethane painting

Тор

aluminium sheet with polyurethane painting, porcelain stoneware or enamelled lava stone on aluminium top Frame and top (MI54T-MI55\_5)

die-cast aluminium with polyurethane painting

Ferrules

thermoplastic elastomer Waterproof cover cloth

PES fabric coated on one side in PU

## Technical drawings