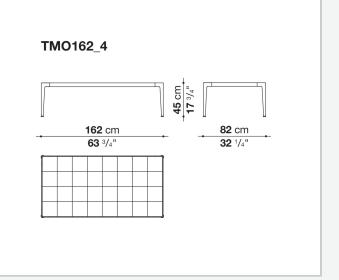

ops: in painted aluminium, in porcelain stoneware and with enamelled lava stone tiles decorated with reproductions of traditional Sicilian lace. This latest version uses a special material for the decoration, obtained by shattering the glass of monitors and discarded electronic instruments, and applying it to the surface of the tiles through an exclusive manufacturing process.

### **Technical** information

#### Frame

die-cast aluminium and extrusions with polyurethane painting

Тор

aluminium sheet with polyurethane painting, porcelain stoneware or enamelled lava stone on aluminium top Frame and top (MI54T-MI55\_5)

die-cast aluminium with polyurethane painting

Ferrules

thermoplastic elastomer Waterproof cover cloth

PES fabric coated on one side in PU

## Technical drawings