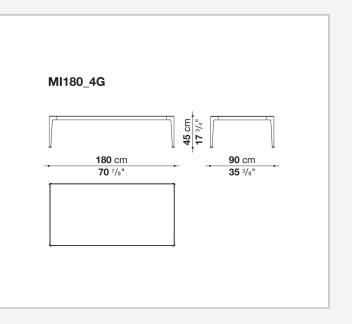

in painted aluminium, in porcelain stoneware and with enamelled lava stone tiles decorated with reproductions of traditional Sicilian lace. This latest version uses a special material for the decoration, obtained by shattering the glass of monitors and discarded electronic instruments, and applying it to the surface of the tiles through an exclusive manufacturing process.

### **Technical** information

#### Frame

die-cast aluminium and extrusions with polyurethane painting

Тор

aluminium sheet with polyurethane painting, porcelain stoneware or enamelled lava stone on aluminium top Frame and top (MI54T-MI55\_5)

die-cast aluminium with polyurethane painting

Ferrules

thermoplastic elastomer Waterproof cover cloth

PES fabric coated on one side in PU

## Technical drawings