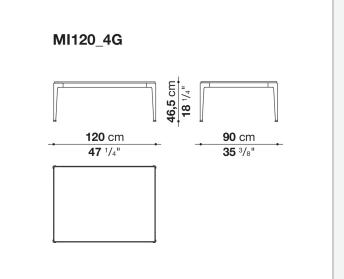

tops: in painted aluminium, in porcelain stoneware and with enamelled lava stone tiles decorated with reproductions of traditional Sicilian lace. This latest version uses a special material for the decoration, obtained by shattering the glass of monitors and discarded electronic instruments, and applying it to the surface of the tiles through an exclusive manufacturing process.

### **Technical** information

#### Frame

die-cast aluminium and extrusions with polyurethane painting

Тор

aluminium sheet with polyurethane painting, porcelain stoneware or enamelled lava stone on aluminium top Frame and top (MI54T-MI55\_5)

die-cast aluminium with polyurethane painting

Ferrules

thermoplastic elastomer Waterproof cover cloth

PES fabric coated on one side in PU

## Technical drawings