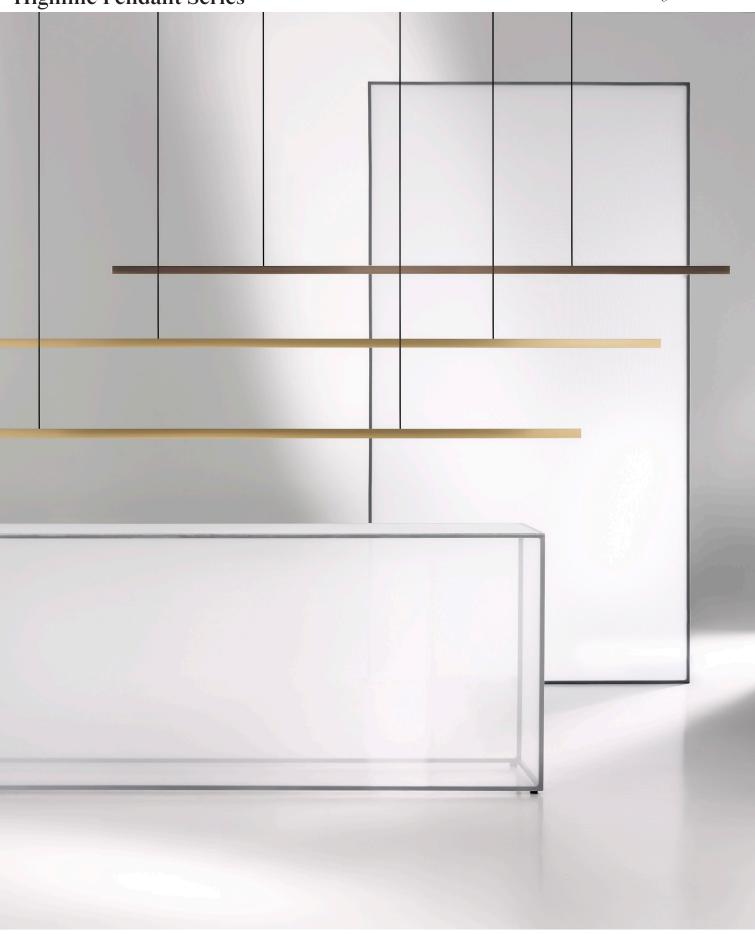

## **Highline Pendant Series**

PRODUCT TECHNICAL SPECIFICATION

| NAME:         | HIGHLINE                                                                  |
|---------------|---------------------------------------------------------------------------|
| DESIGN:       | ARCHIER                                                                   |
| STYLE:        | PENDANT                                                                   |
| MATERIALS:    | BRASS BODY // FLUTED DIFFUSER // AMERICAN WALNUT END DETAIL               |
| FINISH:       | SATIN OR ANTIQUE PATINA // WAXED                                          |
| LIGHT SOURCE: | 1800MM: TRIDONIC LED // 45W // 2800 lm DOWNLIGHTING // 2800 lm UPLIGHTING |
|               | 2400MM: TRIDONIC LED // 60W // 4000 lm DOWNLIGHTING // 4000 lm UPLIGHTING |
| DIMMING:      | STANDARD - NON-DIMABLE                                                    |
|               | OPTIONAL - DALI + SWITCH DIM                                              |
| SUSPENSION:   | 1.5M ULTRAFINE BRAIDED TEXTILE FLEX // 2 x SEAMLESS CANOPY                |
|               |                                                                           |