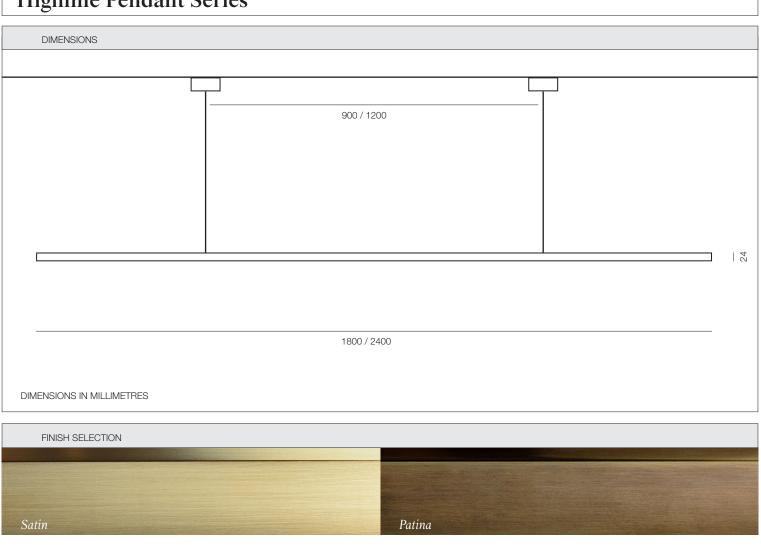

## **Highline Pendant Series**

PRODUCT TECHNICAL SPECIFICATION

| NAME:         | HIGHLINE                                                                  |
|---------------|---------------------------------------------------------------------------|
| DESIGN:       | ARCHIER                                                                   |
| STYLE:        | PENDANT                                                                   |
| MATERIALS:    | BRASS BODY // FLUTED DIFFUSER // AMERICAN WALNUT END DETAIL               |
| FINISH:       | SATIN OR ANTIQUE PATINA // WAXED                                          |
| LIGHT SOURCE: | 1800MM: TRIDONIC LED // 45W // 2800 lm DOWNLIGHTING // 2800 lm UPLIGHTING |
|               | 2400MM: TRIDONIC LED // 60W // 4000 lm DOWNLIGHTING // 4000 lm UPLIGHTING |
| DIMMING:      | STANDARD - NON-DIMABLE                                                    |
|               | OPTIONAL - DALI + SWITCH DIM                                              |
| SUSPENSION:   | 1.5M ULTRAFINE BRAIDED TEXTILE FLEX // 2 x SEAMLESS CANOPY                |
|               |                                                                           |