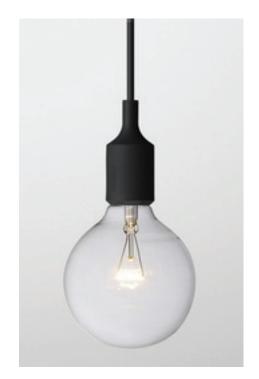

Mattias Ståhlbom on the design "The simplicity of the naked bulb is hard to compete with. It stands for something that feels romantic and contemporary at the same time. E27 departs from the essence of a lamp - the socket - creating a simple yet strong object that celebrates the potential beauty in simplicity."

**PROCESS** E27 is pressed in vulcanised silicone rubber under high

temperature. The cord is extruded. Inside socket and

cord is assembled by hand.

DESIGNED BY / YEAR OF DESIGN Matthias Ståhlbom / 2008

Pendant light **TYPE** 

E27 can be used as a single light source, in pairs, rows LAMP DESCRIPTION

or even in clusters to create a modern Scandinavian

chandelier.

**ENVIRONMENT** Indoor

MATERIAL Silicone/rubber, plastic socket and PVC cord.