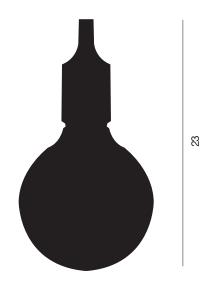

Mattias Ståhlbom on the design "The simplicity of the naked bulb is hard to compete with. It stands for something that feels romantic and contemporary at the same time. E27 departs from the essence of a lamp - the socket - creating a simple yet strong object that celebrates the potential beauty in simplicity."

**PROCESS** E27 is pressed in vulcanised silicone rubber under high

temperature. The cord is extruded. Inside socket and

cord is assembled by hand.

DESIGNED BY / YEAR OF DESIGN Matthias Ståhlbom / 2008

Pendant light **TYPE** 

E27 can be used as a single light source, in pairs, rows LAMP DESCRIPTION

or even in clusters to create a modern Scandinavian

chandelier.

**ENVIRONMENT** Indoor

MATERIAL Silicone/rubber, plastic socket and PVC cord.