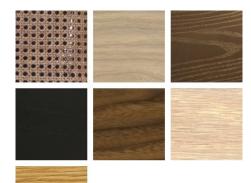

## MATERIAL OPTIONS

## SPECIFICATION

Available in American black walnut finished with a Danish oil, American white oak finished with a Danish oil or a white oil, European Ash finished with a white oil, black stain, or brown paint RAL 8019, with rattan back rest, and a range of fabrics for the seat and back cushions. The rattan is finished according to the finish on the timber.