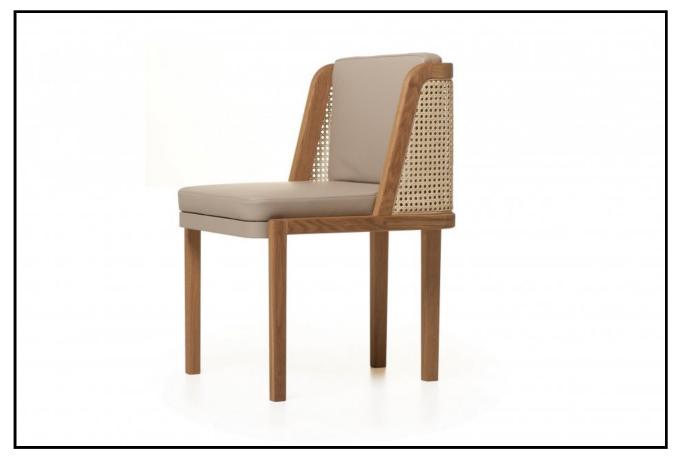

## 272 THRONE DINING CHAIR WITH RATTAN

Throne Dining Chair marries tradition and modernity, recalling Autoban's Art Decoinfluences. Designed by Autoban and manufactured by De La Espada for the Autoban brand.

## SIZE

W49  $\times$  D53  $\times$  H77 cm W19 1/3  $\times$  D20 4/5  $\times$  H30 1/3 "

## SPECIFICATION

Available in American black walnut finished with a Danish oil, American white oak finished with a Danish oil or a white oil, European Ash finished with a white oil, black stain, or brown paint RAL 8019, with rattan back rest, and a range of fabrics for the seat and back cushions. The rattan is finished according to the finish on the timber.