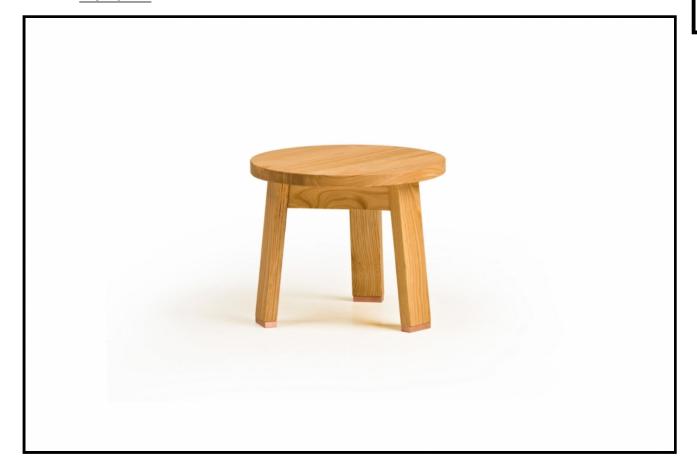

## 440 LOW STOOL

Part of Studioilse's Seating for Eating collective, Low Stool is reassuringly familiar but carefully detailed. Furniture that you can sit on together, but that still leaves room for the individual. Designed by Studioilse and manufactured by De La Espada for the Studioilse brand.

## SIZE

 $D32 \times H26.5 \text{ cm}$  $D12 3/5 \times H10 3/7 "$ 

## SPECIFICATION

Available in solid European chestnut with a Danish oil finish, white oil finish, or painted pure white RAL 9010 (eggshell finish) or black brown RAL 8022 (eggshell finish). Also available in solid walnut with a Danish oil finish. Copper feet. The chestnut used on Studioilse products is carefully selected with knots to enhance the character of the wood.