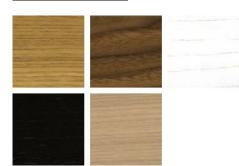

## MATERIAL OPTIONS

## SPECIFICATION

Available in solid European chestnut with a Danish oil finish, white oil finish, or painted pure white RAL 9010 (eggshell finish) or black brown RAL 8022 (eggshell finish). Also available in solid walnut with a Danish oil finish. Copper feet. The chestnut used on Studioilse products is carefully selected with knots to enhance the character of the wood.