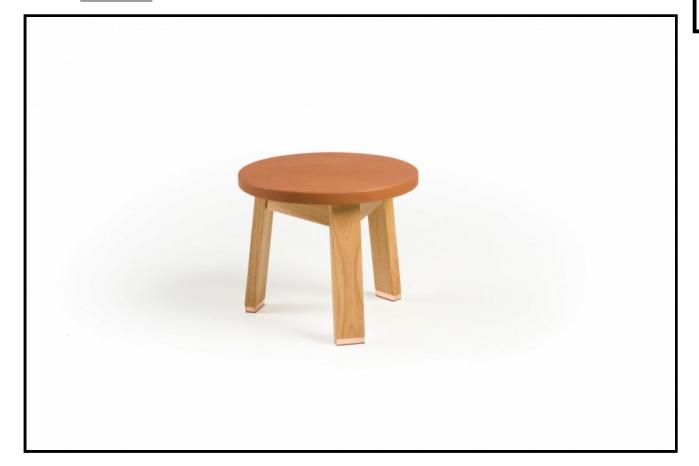

## 440A LOW STOOL WITH A LEATHER SEAT

Part of Studioilse's Seating for Eating collective, Low Stool is reassuringly familiar but carefully detailed. Furniture that you can sit on together, but that still leaves room for the individual. Designed by Studioilse and manufactured by De La Espada for the Studioilse brand.

## SIZE

 $D32 \times H26.5 \text{ cm}$  $D12 3/5 \times H10 3/7 "$ 

## SPECIFICATION

Available in solid European chestnut with a Danish oil finish, white oil finish, or painted pure white RAL 9010 (eggshell finish) or black brown RAL 8022 (eggshell finish). Also available in solid walnut with a Danish oil finish. Copper feet. Brown or black naked leather seat. The chestnut used on Studioilse products is carefully selected with knots to enhance the character of the wood.