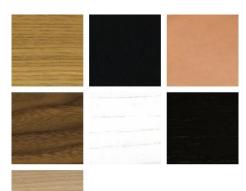

## MATERIAL OPTIONS

## SPECIFICATION

Available in solid European chestnut with a Danish oil finish, white oil finish, or painted pure white RAL 9010 (eggshell finish) or black brown RAL 8022 (eggshell finish). Also available in solid walnut with a Danish oil finish. Copper feet. Brown or black naked leather seat. The chestnut used on Studioilse products is carefully selected with knots to enhance the character of the wood.