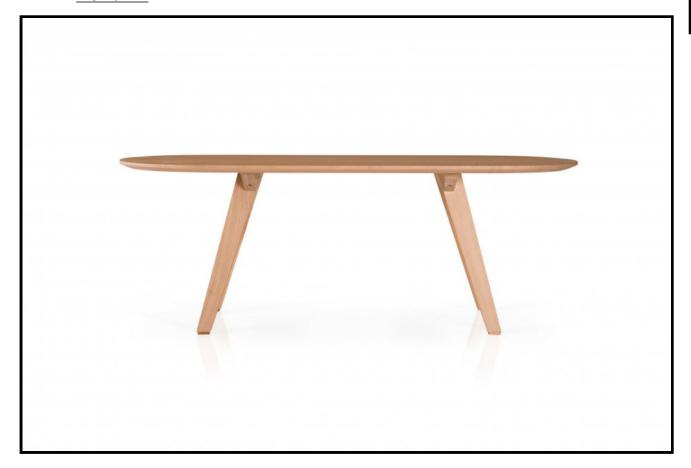

## 452FZ TOGETHER (WIDE) FIXED TABLE

Joining the family of Seating for Eating, is Together table. The table sits comfortably with Seating for Eating or independently holds its own. The rounded ends invite people to move up and get snug. A table to eat, drink, work or play. Furniture that you can sit on together, but that still leaves room for the individual. Designed by Studioilse and manufactured by De La Espada for the Studioilse brand.

## SIZE

452FSZ fixed small/wide W200  $\times$  D95  $\times$  H73.5 cm W78 3/4  $\times$  D37 2/5  $\times$  H28 7/8 "

452FMZ fixed medium/wide W230  $\times$  D95  $\times$  H73.5 cm W90 4/7  $\times$  D37 2/5  $\times$  H28 7/8 "

452FLZ fixed large/wide W260  $\times$  D95  $\times$  H73.5 cm W102 3/8  $\times$  D37 2/5  $\times$  H28 7/8 "