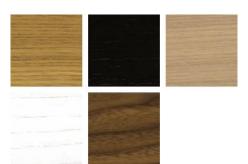

## MATERIAL OPTIONS

## SPECIFICATION

Available in solid European chestnut with a Danish oil finish, white oil finish, or painted pure white RAL 9010 (eggshell finish) or black brown RAL 8022 (eggshell finish). Also available in solid walnut with a Danish oil finish. Copper feet. The chestnut used on Studioilse products is carefully selected with knots to enhance the character of the wood. Assembly: Together Table