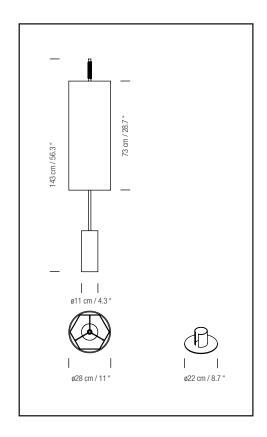

#### **GENERAL DESCRIPTION**

Metal structure with dark bronze finish. Natural ribbon lampshade. Optional stabilizing base  $\emptyset$  22 cm / 8.7". Electric cable length: 3 m / 118.1"