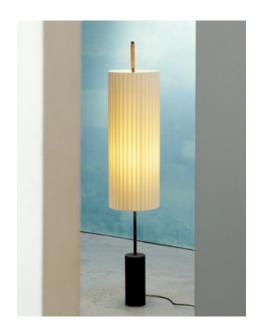

# **Dórica**

Jordi Miralbell, Mariona Reventós 1994

Floor lamp

A beautiful reminder of a column of an imaginary order, it evokes the origins of Western culture and through its verticality creates a play of proportions between cylinders, matter and light, between the solidity of its iron base and the lightness of itsstripedshade.

#### **GENERAL DESCRIPTION**

Metal structure with dark bronze finish. Natural ribbon lampshade. Optional stabilizing base  $\emptyset$  22 cm / 8.7". Electric cable length: 3 m / 118.1"