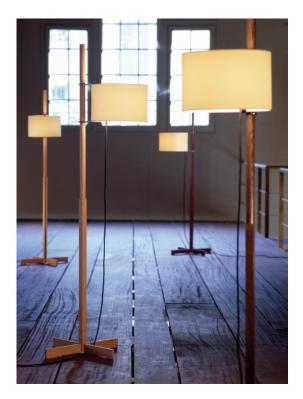

# **TMM** Miguel Milá, 1961

Floor lamp

The most celebrated piece by one of the masters of Spanish design, the TMM is an exquisite demonstration of formal serenity and functional efficiency. A cross-shaped base supports a square shaft that becomes circular in the middle, allowing the shade to be moved up and down. A true manifesto of Barcelona's industrial design scene.

#### **GENERAL DESCRIPTION**

Cherry, wenge, beech, walnut or natural oak wood structure. Height-adjustable lampshade in white (optional upper diffuser in white translucent engineering plastic) or beige cardboard. It is delivered with cable, bulb socket and fastening system to the structure. Electric cable length:  $4\ m/157.4"$ .