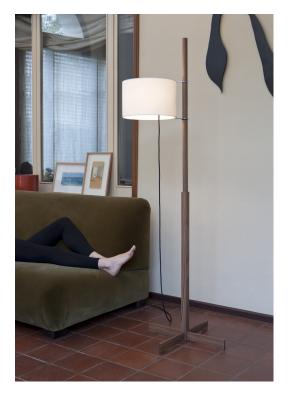

# **TMM** Miguel Milá, 1961

Floor lamp

The most celebrated piece by one of the masters of Spanish design, the TMM is an exquisite demonstration of formal serenity and functional efficiency. A cross-shaped base supports a square shaft that becomes circular in the middle, allowing the shade to be moved up and down. A true manifesto of Barcelona's industrial design scene.