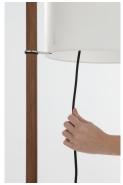

#### **GENERAL DESCRIPTION**

Cherry, wenge, beech, walnut or natural oak wood structure. Height-adjustable lampshade in white (optional upper diffuser in white translucent engineering plastic) or beige cardboard. It is delivered with cable, bulb socket and fastening system to the structure. Electric cable length:  $4\ m/157.4"$ .

#### **LIGHT SOURCE**

Recommended light sources: LED bulb: 12 W Compact fluorescent: 20 W Incandescent: Max. 100 W E27 - E26 (Max. hgt. 125 mm / 4.9") Light source not included.
The light is switched on/off by pulling lightly on the cable.
Compatible with bulbs of the energy efficiency class (E.E.C): A++... E.
Lamp suitable only for indoor use.
Always use the light source recommended or equivalent.