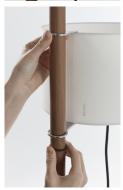

#### **GENERAL DESCRIPTION**

Cherry, wenge, beech, walnut or natural oak wood structure. Height-adjustable lampshade in white (optional upper diffuser in white translucent engineering plastic) or beige cardboard. It is delivered with cable, bulb socket and fastening system to the structure. Electric cable length:  $4\ m/157.4"$ .

## **OTHERS**

The lamp are delivered in different packets.

The assembly instructions are delivered with the product.