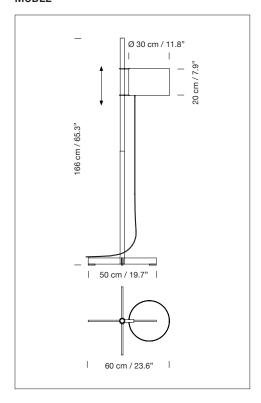

t. 125 mm / 4.9") Light source not included.
The light is switched on/off by pulling lightly on the cable.
Compatible with bulbs of the energy efficiency class (E.E.C): A++... E.
Lamp suitable only for indoor use.
Always use the light source recommended or equivalent.

Input voltage: 100, 120, 230 VAC. (50 Hz / 60 Hz) Acording to destination.











## **APROXIMATE WEIGHT** (unpacked)

4 kg / 8.8 lb

#### **REGULATIONS**

 $\epsilon$ 

c (UL) us

□ IP 20 Non-class 2 Dry location only

UNE-EN 60598 UNE-EN 55015 UL-153

UNE-EN 60529

E-352592

### **MAINTENANCE**

Clean with a smooth cloth. It is advised not to use any ammonia, solvent or abrasive products.

## **OTHERS**

The lamp are delivered in different packets.

The assembly instructions are delivered with the product.



# MODEL



# Collection

# Wall lamps





TMM

TMM Metálico