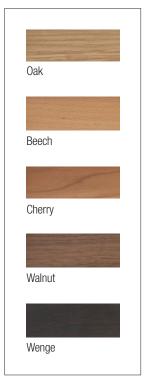

#### **GENERAL DESCRIPTION**

Cherry, wenge, beech, walnut or natural oak wood structure. Height-adjustable lampshade in white (optional upper diffuser in white translucent engineering plastic) or beige cardboard. It is delivered with cable, bulb socket and fastening system to the structure. Electric cable length:  $4\ m/157.4"$ .