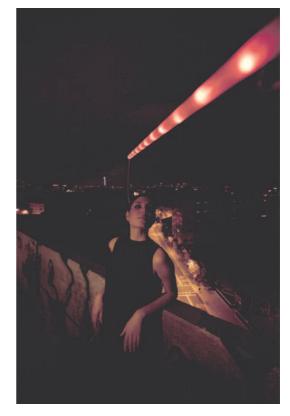

### **GENERAL DESCRIPTION**

This companionable lamp consists of a tubular body of translucent material, lightly blended, that acts as a shade for a variety of energy saving neon light bulbs which last almost forever. They are aligned inside the tube and connected in series.