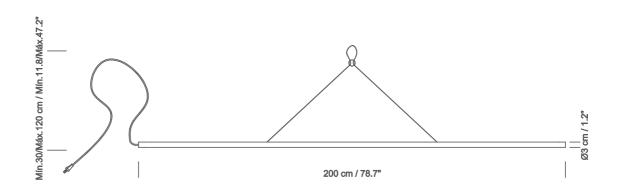

nded, that acts as a shade for a variety of energy saving neon light bulbs which last almost forever. They are aligned inside the tube and connected in series.

# APROXIMATE WEIGHT (unpacked)

1kg

TECHNICAL CHARACTERISTICS Light source: Neon. 20X0,05W

EUROPE AC 230V 50 Hz USA/JAPAN AC 110/128V 60 Hz

Light source included. With plug.

Luminaries only suitable for indoor use.

Always use the light source recommended or equivalent.

The luminaries comply with the following regulations:

UNE-EN 60598 UNE-EN 55015

# **STRUCTURE**

Metachrylate diffuser tube.

#### **MAINTENANCE**

Clean with a smooth cloth. Do not to use ammonia products, solvents, abrasives, etc.

### **OTHERS**

The luminary is delivered in one packet.

The assembly instructions are delivered with the product.