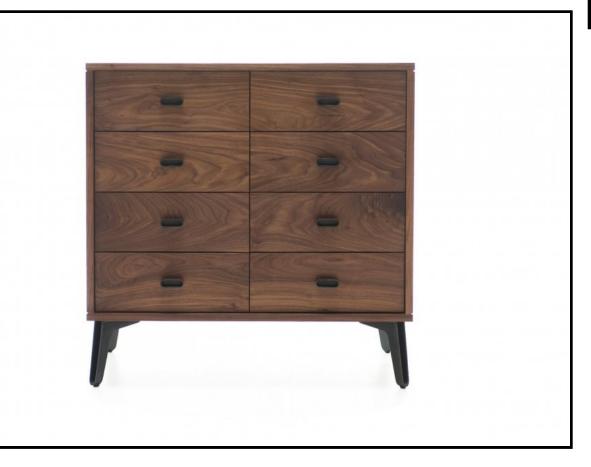

## 378 MCQUEEN 8 DRAWER CHEST

McQueen 8-Drawer Chest is strong, elegant and down-to-earth, made from honest materials including solid hardwood and cast iron. Its eight drawers provide maximum storage space, and feature detailing including dovetail joinery, cast iron handles, and a soft-close mechanism. Designed by Matthew Hilton for his eponymous brand, and manufactured by De La Espada craftsmen.

## SIZE

 $W89 \times D49 \times H87$  cm W35  $1/8 \times D19 2/7 \times H34 1/4$  "

## SPECIFICATION

Available in American black walnut finished with a Danish oil or American white oak finished with a Danish oil or a white oil with drawer handles and legs of cast iron. Assembly: McQueen Chests