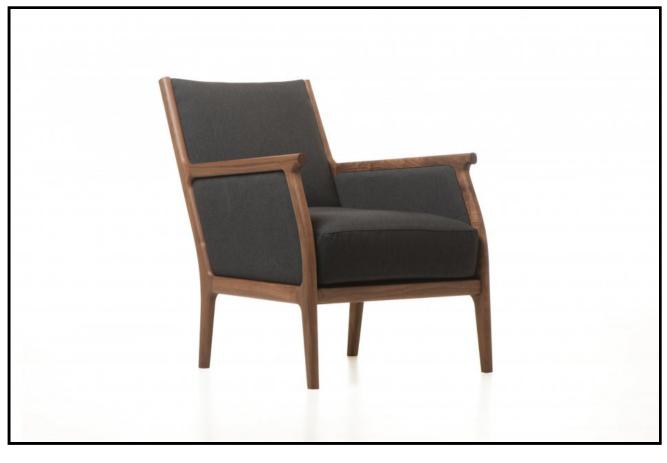

## 389 MIRA LOUNGE CHAIR

Mira is a visually light, modern transformation of the traditional Bergere chair. Designed by Matthew Hilton for his eponymous brand, and manufactured by De La Espada craftsmen.

## SIZE

W66  $\times$  D82  $\times$  H85 cm, seat height 46, seat depth 57, arm height 63.5 cm W26  $\times$  D32 1/3  $\times$  H33 1/2 ", seat height 18 1/8, seat depth 22 2/5, arm height 25 "

## **SPECIFICATION**

Available in American black walnut finished with a Danish oil, American white oak finished with a Danish oil or a white oil, and a range of fabrics. Ottoman available separately.

1