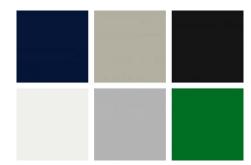

## SPECIFICATION

Available in fibreglass painted with a high gloss finish in a choice colours: green RAL 6010, black RAL 9011, white RAL 9016, cool grey RAL 7038, warm grey RAL 7032, or blue RAL 5011.