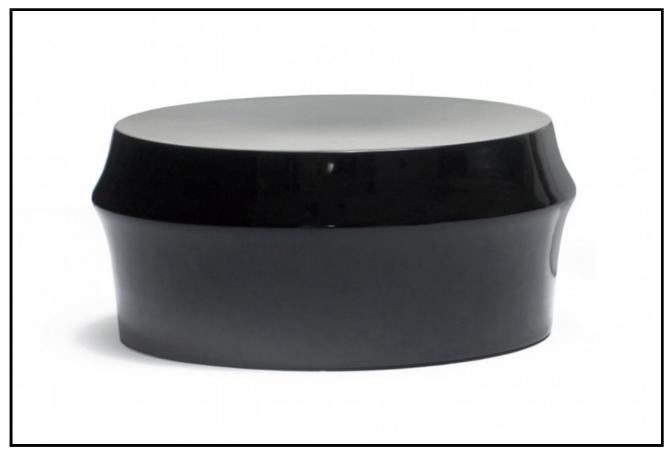

## 761M ZHUZI TABLE

Zhuzi Table is an abstracted representation of an auspicious symbol commonly found in Chinese domestic spaces: bamboo (zhu zi), extracted from typical portrayals and adjusted in scale. Sized for versatility, Zhuzi can also be used as an occasional or end table. Designed by neri&hu and manufactured by De La Espada for the neri&hu brand.

## SIZE

D60.5  $\times$  H26.5 cm D23 3/4  $\times$  H10 1/2 "