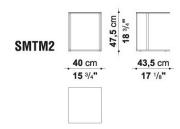

### **TECHNICAL INFORMATION**

• TOP:

MIRROR WITH PROTECTIVE SAFETY FILM

• TOP (SMPT3): SOLID OAKWOOD

• STRUCTURE:

STEEL PROFILES: CHROMED OR PAINTED OR COPPER FINISH

• RELATED SEARCHES:

<u>LOW TABLES</u> – <u>COFFEE TABLES</u> – <u>MODERN LIVING ROOM</u>

### **TECHNICAL DRAWINGS**

SMPT3 SMTM1

SMTM2 SMTM3

SMTO5 SMTT3

SMTT3B