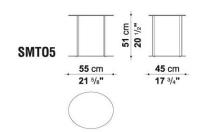

GNER: ANTONIO CITTERIO TYPOLOGY: LOW TABLES COLLECTION: MAXALTO

YEAR: 2002

### **DESCRIPTION**

ELEGANT SMALL MULTIPURPOSE TABLES WITH ROUND, SQUARE AND OVAL TOPS: THE STRUCTURE IS OF POLISHED CHROME, BRONZED OR NICKEL STEEL SECTIONS WITH A MIRROR TOP. THE SQUARE VERSIONS ARE AVAILABLE IN GRADUALLY DECREASING HEIGHTS, THE ROUND VERSION OFFERS AN OTTOMAN VERSION WITH A TOP OF BRUSHED LIGHT OR BLACK OAK OR GREY OR BROWN OAK.



# **ELIOS**

### **TECHNICAL INFORMATION**

• TOP:

MIRROR WITH PROTECTIVE SAFETY FILM

• TOP (SMPT3): SOLID OAKWOOD

• STRUCTURE:

STEEL PROFILES: CHROMED OR PAINTED OR COPPER FINISH

• RELATED SEARCHES:

<u>LOW TABLES</u> – <u>COFFEE TABLES</u> – <u>MODERN LIVING ROOM</u>



### **ELIOS**

### **TECHNICAL DRAWINGS**

SMPT3 SMTM1





SMTM2 SMTM3





SMTO5 SMTT3





SMTT3B