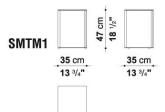

### **TECHNICAL INFORMATION**

• TOP:

MIRROR WITH PROTECTIVE SAFETY FILM

• TOP (SMPT3): SOLID OAKWOOD

• STRUCTURE:

STEEL PROFILES: CHROMED OR PAINTED OR COPPER FINISH

• RELATED SEARCHES:

<u>LOW TABLES</u> – <u>COFFEE TABLES</u> – <u>MODERN LIVING ROOM</u>

### **TECHNICAL DRAWINGS**

SMPT3 SMTM1

SMTM2 SMTM3

SMTO5 SMTT3

SMTT3B