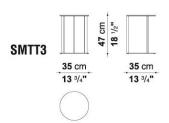

ER: ANTONIO CITTERIO TYPOLOGY: LOW TABLES COLLECTION: MAXALTO

YEAR: 2002

### **DESCRIPTION**

ELEGANT SMALL MULTIPURPOSE TABLES WITH ROUND, SQUARE AND OVAL TOPS: THE STRUCTURE IS OF POLISHED CHROME, BRONZED OR NICKEL STEEL SECTIONS WITH A MIRROR TOP. THE SQUARE VERSIONS ARE AVAILABLE IN GRADUALLY DECREASING HEIGHTS, THE ROUND VERSION OFFERS AN OTTOMAN VERSION WITH A TOP OF BRUSHED LIGHT OR BLACK OAK OR GREY OR BROWN OAK.



# **ELIOS**

### **TECHNICAL INFORMATION**

• TOP:

MIRROR WITH PROTECTIVE SAFETY FILM

• TOP (SMPT3): SOLID OAKWOOD

• STRUCTURE:

STEEL PROFILES: CHROMED OR PAINTED OR COPPER FINISH

• RELATED SEARCHES:

<u>LOW TABLES</u> – <u>COFFEE TABLES</u> – <u>MODERN LIVING ROOM</u>



### **ELIOS**

### **TECHNICAL DRAWINGS**

SMPT3 SMTM1





SMTM2 SMTM3





SMTO5 SMTT3





SMTT3B