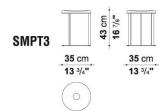

### **TECHNICAL INFORMATION**

• TOP:

MIRROR WITH PROTECTIVE SAFETY FILM

• TOP (SMPT3): SOLID OAKWOOD

• STRUCTURE:

STEEL PROFILES: CHROMED OR PAINTED OR COPPER FINISH

• RELATED SEARCHES:

<u>LOW TABLES</u> – <u>COFFEE TABLES</u> – <u>MODERN LIVING ROOM</u>

### **TECHNICAL DRAWINGS**

SMPT3 SMTM1

SMTM2 SMTM3

SMTO5 SMTT3

SMTT3B