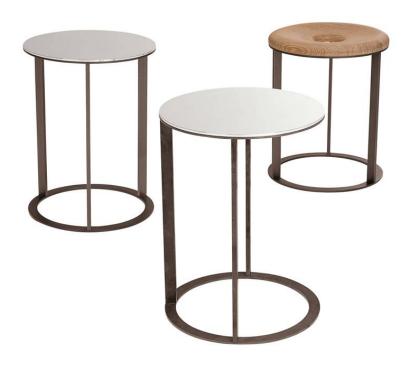

### **DESCRIPTION**

ELEGANT SMALL MULTIPURPOSE TABLES WITH ROUND, SQUARE AND OVAL TOPS: THE STRUCTURE IS OF POLISHED CHROME, BRONZED OR NICKEL STEEL SECTIONS WITH A MIRROR TOP. THE SQUARE VERSIONS ARE AVAILABLE IN GRADUALLY DECREASING HEIGHTS, THE ROUND VERSION OFFERS AN OTTOMAN VERSION WITH A TOP OF BRUSHED LIGHT OR BLACK OAK OR GREY OR BROWN OAK.

### **TECHNICAL INFORMATION**

• TOP:

MIRROR WITH PROTECTIVE SAFETY FILM

• TOP (SMPT3): SOLID OAKWOOD

• STRUCTURE:

STEEL PROFILES: CHROMED OR PAINTED OR COPPER FINISH

• RELATED SEARCHES:

<u>LOW TABLES</u> – <u>COFFEE TABLES</u> – <u>MODERN LIVING ROOM</u>