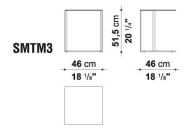

CT INFO**

DESIGNER: ANTONIO CITTERIO TYPOLOGY: LOW TABLES COLLECTION: MAXALTO

YEAR: 2002

### **DESCRIPTION**

ELEGANT SMALL MULTIPURPOSE TABLES WITH ROUND, SQUARE AND OVAL TOPS: THE STRUCTURE IS OF POLISHED CHROME, BRONZED OR NICKEL STEEL SECTIONS WITH A MIRROR TOP. THE SQUARE VERSIONS ARE AVAILABLE IN GRADUALLY DECREASING HEIGHTS, THE ROUND VERSION OFFERS AN OTTOMAN VERSION WITH A TOP OF BRUSHED LIGHT OR BLACK OAK OR GREY OR BROWN OAK.



# **ELIOS**

### **TECHNICAL INFORMATION**

• TOP:

MIRROR WITH PROTECTIVE SAFETY FILM

• TOP (SMPT3): SOLID OAKWOOD

• STRUCTURE:

STEEL PROFILES: CHROMED OR PAINTED OR COPPER FINISH

• RELATED SEARCHES:

<u>LOW TABLES</u> – <u>COFFEE TABLES</u> – <u>MODERN LIVING ROOM</u>



### **ELIOS**

### **TECHNICAL DRAWINGS**

SMPT3 SMTM1





SMTM2 SMTM3





SMTO5 SMTT3





SMTT3B