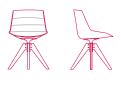

Base options: 4-legged, sled, 4-legged steel, 4-legged LEM, 5-point-star height-adjustable on castors, 5 point-star fixed, central leg, VN 4-legged oak, 4-legged oak. Optional upholstered PAD.

**fixed 5-point-star base** L67 D67 H80.5 cm seat H44 cm

height-adjustable, 5-point-star base on castors L67 D67 H80.5 cm seat H41.2/51.2 cm

base with central leg L53 D54 H80.5 cm seat H44 cm

VN 4-legged oak base L56 D56 H80.5 cm seat H44 cm