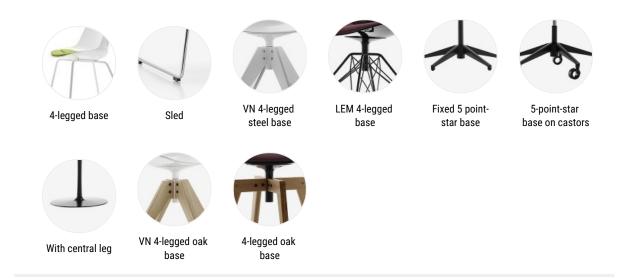

Base options: 4-legged, sled, 4-legged steel, 4-legged LEM, 5-point-star height-adjustable on castors, 5 point-star fixed, central leg, VN 4-legged oak, 4-legged oak. Optional upholstered PAD.

#### **OPTIONS**

**4-legged base** L53 D54 H80.5 cm seat H44 cm

sled base L53 D54 H80.5 cm seat H44 cm

VN 4-legged steel base L56 D56 H80.5 cm seat H44 cm

**LEM 4-legged base** L65 D65 H80.5 cm seat H44 cm

**fixed 5-point-star base** L67 D67 H80.5 cm seat H44 cm

height-adjustable, 5-point-star base on castors L67 D67 H80.5 cm seat H41.2/51.2 cm

base with central leg L53 D54 H80.5 cm seat H44 cm

VN 4-legged oak base L56 D56 H80.5 cm seat H44 cm

4-legged oak base L54 D54 H80.5 cm