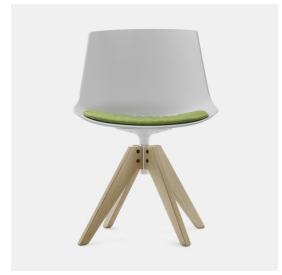

## FLOW CHAIR

#### Designed by Jean Marie Massaud

A family of seatings of great impact and comfort. Designed for the home, the office and the community areas. A wide range of bases and finishes are available.

Options: with a white or black polycarbonate shell, that can be completed with upholstery.

Base options: 4-legged, sled, 4-legged steel, 4-legged LEM, 5-point-star height-adjustable on castors, 5 point-star fixed, central leg, VN 4-legged oak, 4-legged oak. Optional upholstered PAD.