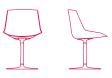

Base options: 4-legged, sled, 4-legged steel, 4-legged LEM, 5-point-star height-adjustable on castors, 5 point-star fixed, central leg, VN 4-legged oak, 4-legged oak. Optional upholstered PAD.

#### **OPTIONS**

**4-legged base** L53 D54 H80.5 cm seat H44 cm

sled base L53 D54 H80.5 cm seat H44 cm

VN 4-legged steel base L56 D56 H80.5 cm seat H44 cm

**LEM 4-legged base** L65 D65 H80.5 cm seat H44 cm