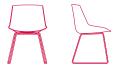

Base options: 4-legged, sled, 4-legged steel, 4-legged LEM, 5-point-star height-adjustable on castors, 5 point-star fixed, central leg, VN 4-legged oak, 4-legged oak. Optional upholstered PAD.

#### **OPTIONS**

**4-legged base** L53 D54 H80.5 cm seat H44 cm

sled base L53 D54 H80.5 cm seat H44 cm

VN 4-legged steel base L56 D56 H80.5 cm seat H44 cm

**LEM 4-legged base** L65 D65 H80.5 cm seat H44 cm