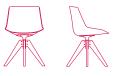

Base options: 4-legged, sled, 4-legged steel, 4-legged LEM, 5-point-star height-adjustable on castors, 5 point-star fixed, central leg, VN 4-legged oak, 4-legged oak. Optional upholstered PAD.

#### **OPTIONS**

**4-legged base** L53 D54 H80.5 cm seat H44 cm

sled base L53 D54 H80.5 cm seat H44 cm

VN 4-legged steel base L56 D56 H80.5 cm seat H44 cm

**LEM 4-legged base** L65 D65 H80.5 cm seat H44 cm