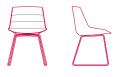

Base options: 4-legged, sled, 4-legged steel, 4-legged LEM, 5-point-star height-adjustable on castors, 5 point-star fixed, central leg, VN 4-legged oak, 4-legged oak. Optional upholstered PAD.

**fixed 5-point-star base** L67 D67 H80.5 cm seat H44 cm

height-adjustable, 5-point-star base on castors L67 D67 H80.5 cm seat H41.2/51.2 cm

base with central leg L53 D54 H80.5 cm seat H44 cm

VN 4-legged oak base L56 D56 H80.5 cm seat H44 cm