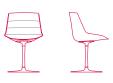

Base options: 4-legged, sled, 4-legged steel, 4-legged LEM, 5-point-star height-adjustable on castors, 5 point-star fixed, central leg, VN 4-legged oak, 4-legged oak. Optional upholstered PAD.

#### **OPTIONS**

**4-legged base** L53 D54 H80.5 cm seat H44 cm

sled base L53 D54 H80.5 cm seat H44 cm

VN 4-legged steel base L56 D56 H80.5 cm seat H44 cm

**LEM 4-legged base** L65 D65 H80.5 cm seat H44 cm