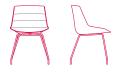

Base options: 4-legged, sled, 4-legged steel, 4-legged LEM, 5-point-star height-adjustable on castors, 5 point-star fixed, central leg, VN 4-legged oak, 4-legged oak. Optional upholstered PAD.

#### **OPTIONS**

**4-legged base** L53 D54 H80.5 cm seat H44 cm

sled base L53 D54 H80.5 cm seat H44 cm

VN 4-legged steel base L56 D56 H80.5 cm seat H44 cm

**LEM 4-legged base** L65 D65 H80.5 cm seat H44 cm