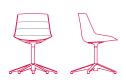

Base options: 4-legged, sled, 4-legged steel, 4-legged LEM, 5-point-star height-adjustable on castors, 5 point-star fixed, central leg, VN 4-legged oak, 4-legged oak. Optional upholstered PAD.

#### **OPTIONS**

**4-legged base** L53 D54 H80.5 cm seat H44 cm

sled base L53 D54 H80.5 cm seat H44 cm

VN 4-legged steel base L56 D56 H80.5 cm seat H44 cm

**LEM 4-legged base** L65 D65 H80.5 cm seat H44 cm

**fixed 5-point-star base** L67 D67 H80.5 cm seat H44 cm

height-adjustable, 5-point-star base on castors L67 D67 H80.5 cm seat H41.2/51.2 cm

base with central leg L53 D54 H80.5 cm seat H44 cm

VN 4-legged oak base L56 D56 H80.5 cm seat H44 cm