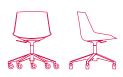

Base options: 4-legged, sled, 4-legged steel, 4-legged LEM, 5-point-star height-adjustable on castors, 5 point-star fixed, central leg, VN 4-legged oak, 4-legged oak. Optional upholstered PAD.

**fixed 5-point-star base** L67 D67 H80.5 cm seat H44 cm

height-adjustable, 5-point-star base on castors L67 D67 H80.5 cm seat H41.2/51.2 cm

base with central leg L53 D54 H80.5 cm seat H44 cm

VN 4-legged oak base L56 D56 H80.5 cm seat H44 cm