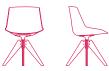

Base options: 4-legged, sled, 4-legged steel, 4-legged LEM, 5-point-star height-adjustable on castors, 5 point-star fixed, central leg, VN 4-legged oak, 4-legged oak. Optional upholstered PAD.

**fixed 5-point-star base** L67 D67 H80.5 cm seat H44 cm

height-adjustable, 5-point-star base on castors L67 D67 H80.5 cm seat H41.2/51.2 cm

base with central leg L53 D54 H80.5 cm seat H44 cm

VN 4-legged oak base L56 D56 H80.5 cm seat H44 cm