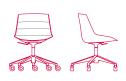

Base options: 4-legged, sled, 4-legged steel, 4-legged LEM, 5-point-star height-adjustable on castors, 5 point-star fixed, central leg, VN 4-legged oak, 4-legged oak. Optional upholstered PAD.

#### **OPTIONS**

**4-legged base** L53 D54 H80.5 cm seat H44 cm

sled base L53 D54 H80.5 cm seat H44 cm

VN 4-legged steel base L56 D56 H80.5 cm seat H44 cm

**LEM 4-legged base** L65 D65 H80.5 cm seat H44 cm