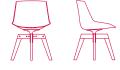

Base options: 4-legged, sled, 4-legged steel, 4-legged LEM, 5-point-star height-adjustable on castors, 5 point-star fixed, central leg, VN 4-legged oak, 4-legged oak. Optional upholstered PAD.

**fixed 5-point-star base** L67 D67 H80.5 cm seat H44 cm

height-adjustable, 5-point-star base on castors L67 D67 H80.5 cm seat H41.2/51.2 cm

base with central leg L53 D54 H80.5 cm seat H44 cm

VN 4-legged oak base L56 D56 H80.5 cm seat H44 cm

4-legged oak base L54 D54 H80.5 cm