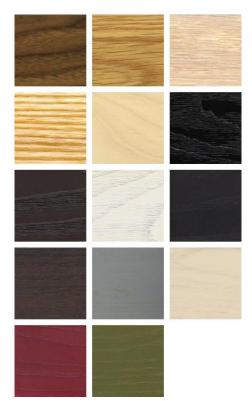

## MATERIAL OPTIONS

## **SPECIFICATION**

Available in American black walnut, American white oak, or European Ash in a range of finishes. Click on 'Materials' in the left hand menu for further information.