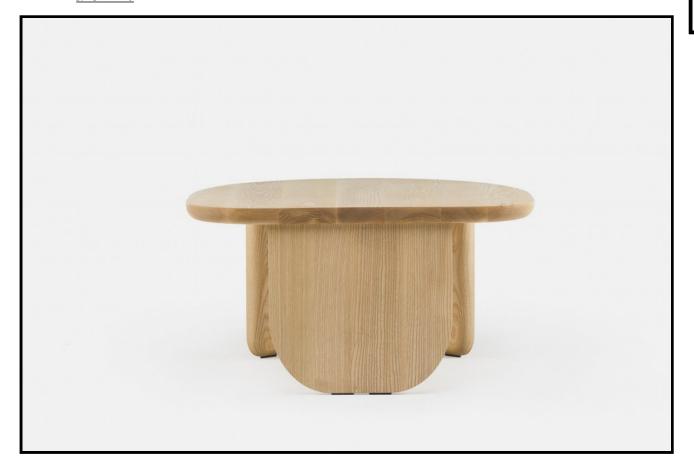

## 118 KIM SIDE TABLE

For his Nichetto collection for De La Espada, Luca Nichetto has been reimagining the design language of 1950s American furniture. Kim, a family of nested items including two tables and a bench, is a case in point. Available as a set or as stand alone pieces, the three items in the Kim family share common materials, while each having their own distinct form. Simple but with a strong sense of character, Kim's finished wooden surfaces straddle the boundaries between the natural and the manmade. Designed by Luca Nichetto and manufactured by De La Espada for the Nichetto brand.

## SIZE

W80.5  $\times$  D80  $\times$  H43.5 cm W31 3/4  $\times$  D31 1/2  $\times$  H17 1/8 "

## **SPECIFICATION**

Available in American black walnut, American white oak, or European Ash in a range of finishes. Click on 'Materials' in the left hand menu for further information.