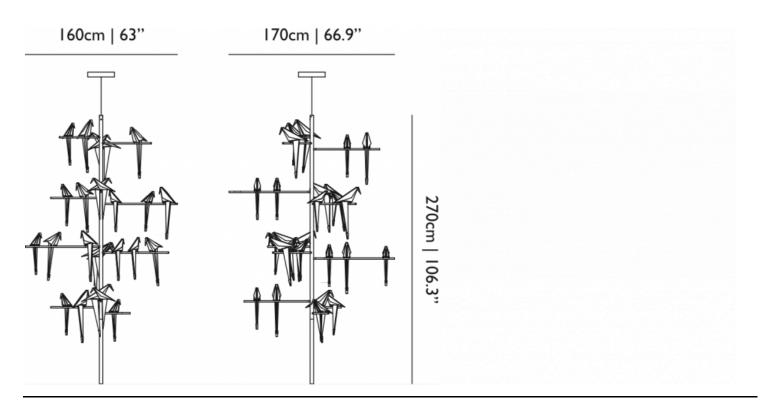

sure the right provisions are made for 0-10V/I-10V/PWM dimming.

#### Technical ul



Input Voltage:

 $100-240V \sim 50/60$ 

**Power Consumption:** 

120W

**Colour Temperature:** 

2700K

Light source:

Solid State LED

CRI:

80

Lumen:

Approx 2340lm

Dimmable:

0-10V-, 1-10V-, PWM dimming

Please make sure the right provisions are made for 0-10V/1-10V/PWM dimming.



#### Recommended dimmer 0-10V dimmable

For fluent dimming behaviour we advise a dimmer that is compatible with the following specs:

Transformer type: Electronic Low Voltage (ELV) 0-10V Dim

**Load type:** Capacitive load (C-Type) **Dimmer type:** 0-10V dimmable

Please note the functioning of the dimmer and the power supply combination can never be predicted, it always needs to be tested in practice.

#### dimensions



#### **Packaging**

H 222,5 cm | 87,5" W 186 cm | 73,2" D 186 cm | 73,2"

Colli I/I

With packaging: 21 KG | 46 lb