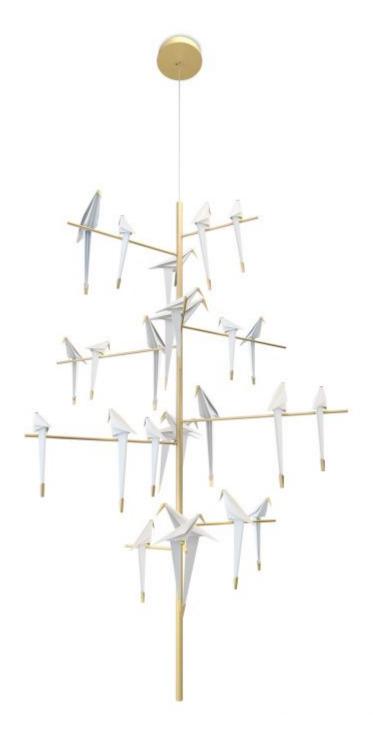

### **Perch Light Tree**

What is more poetic and elegantly captivating than a bird perched on a branch, flirting, singing and celebrating life?

Designer

Year of design

Material Additional Umut Yamac

2016

Steel, Aluminium, PP Solid State LED