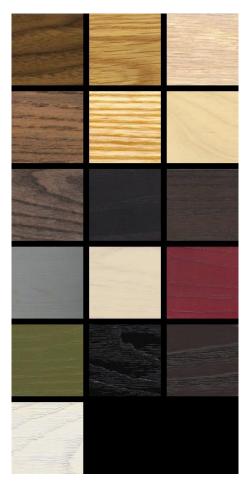

## MATERIAL OPTIONS

### SPECIFICATION

Available in American black walnut, American white oak, or European Ash in a range of finishes, and a range of fabrics. Click on 'Materials' in the left hand menu for further information.