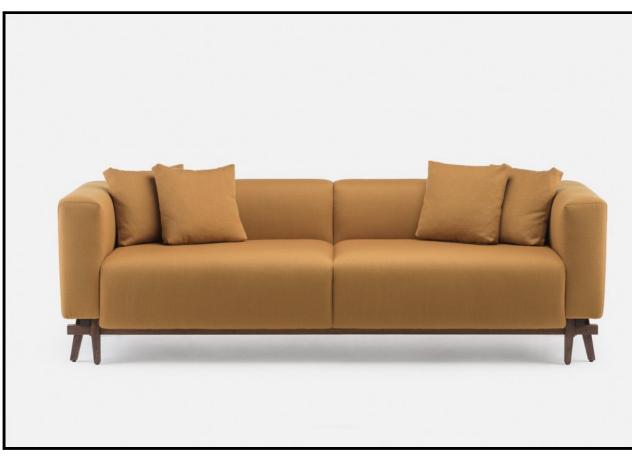

# 788 SOFA EIGHT

Sofa Eight is a continuation of Neri&Hu's exploration of an expressive tectonic language. The main supporting element of the sofa is a traditional wood joinery assemblage of stacking members in the X, Y, and Z-axes, pinned together to form a structural base. The cushioned seating utilises memory foam for comfort while maintaining clean, firm lines. Playing with the notion of modularity, variations on the structure allow for add-ons, such as a side table.

#### 788MA

W234  $\times$  D86  $\times$  H72 cm, seat height 45cm W92 1/8  $\times$  D34  $\times$  H28 1/3 ", seat height 17 3/4"

### SPECIFICATION

Available in American black walnut, American white oak, or European Ash in a range of finishes, and a range of fabrics. Click on 'Materials' in the left hand menu for further information.