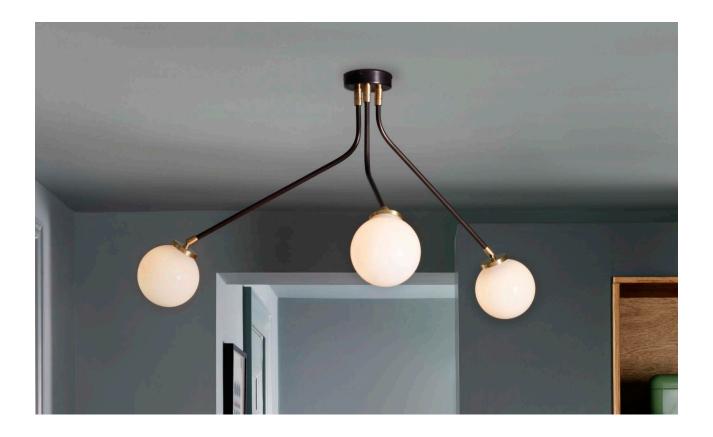

## Array Mini Pendant with opal glass shades

finish options • bronze with satin brass details

• bronze with satin nickel details

polished nickel

(please see website for all images)

shade dimensions 120 mm (5") diam

shade options opal glass

(silk and cotton shades also available)

bulb holder 3 x G9 mains halogen

wattage 3 x 25 watts weight 7kg (15 lbs)

suspension extension kit available if a drop

larger than 430mm (17") is required. Please specify overall drop required, from the ceiling to the bottom of the fitting.