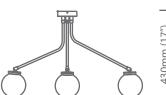

## Array Mini Pendant with opal glass shades

finish options • bronze with satin brass details

• bronze with satin nickel details

polished nickel

(please see website for all images)

shade dimensions 120 mm (5") diam

shade options opal glass

(silk and cotton shades also available)

bulb holder 3 x G9 mains halogen

wattage 3 x 25 watts weight 7kg (15 lbs)

suspension extension kit available if a drop

larger than 430mm (17") is required. Please specify overall drop required, from the ceiling to the bottom of the fitting.