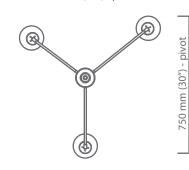

## Array Mini Pendant with opal glass shades

finish options • bronze with satin brass details

• bronze with satin nickel details

polished nickel

(please see website for all images)

shade dimensions 120 mm (5") diam

shade options opal glass

(silk and cotton shades also available)

bulb holder 3 x G9 mains halogen

wattage 3 x 25 watts weight 7kg (15 lbs)

suspension extension kit available if a drop

larger than 430mm (17") is required. Please specify overall drop required, from the ceiling to the bottom of the fitting.