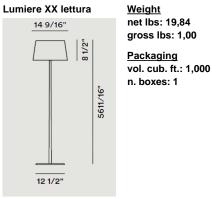

#### Model

Weight net lbs: 19,84 gross lbs: 1,00

Bulbs Halogen 4x40W G9

dimmer included

2D/3D drawings photometric info assembly instructions

download area