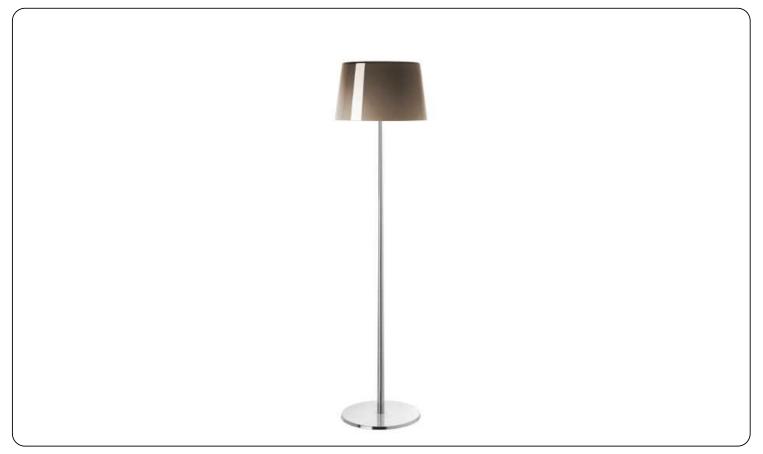

### Lumiere XXL+XXS, floor design Rodolfo Dordoni 2016

FOSCARINI

It was back in 1990 when the designer Rodolfo Dordoni presented Foscarini with the proposal for a refined, elegant and creative reinterpretation of the classic beside lamp. From that meeting, Lumiere was born, which is still one of the collection's best sellers and has since become an icon in the contemporary design field. The first Lumiere went on to inspire the XXL and XXS versions, a reinterpretation of the original project. Today, Lumiere XXL and XXS have been revamped, with modern colours emphasizing their refined elegance and bringing them closer to the tones of contemporary furnishings. Next to the classic white version, refined cold grey and cold brown colours are now available for the blown glass shade, in conjunction with new brushed aluminium or black chrome finishes for the frame. The new Lumiere XXL reading lamp is instead an expression of entirely new research in terms of proportions, size and aesthetic language.

#### Description

Floor lamp (reading lamp) with direct and diffused light. Hand-blown cased glass diffuser with glossy finish, white on the inside and colored on the outside. Die cast aluminium base and stem is hand finished and polished, liquid painted in black chrome version. The transparent cable is fitted with a dimmer which can be used both to adjust the level of luminous intensity gradually or as the ON/OFF switch.

Materials verre soufflè et aluminium or chrome noir

Colors Glass: white, cool grey, cool brown Frame: aluminium, black chrome

Brightness light diffused light