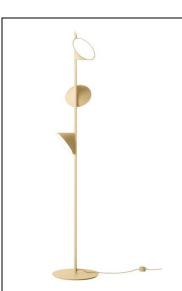

## Design by Rainer Mutsch

Collection consisting of aluminium wall lamps, ceiling lamps, suspended lamps and floor lamps. Available in several colours.

Typology: FLOOR LAMP

## Ratings

- •Built in line voltage IED module
- •CCT 3000 K
- Downlight and uplight
- Floor standing
- •Supply voltage ~220-240V
- •Switch mode: on-off with dimmer
- •Die cast aluminium body, painted
- Opalescent diffuser