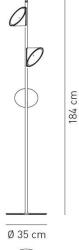

## Ratings

- •Built in line voltage IED module
- •CCT 3000 K
- Downlight and uplight
- Floor standing
- •Supply voltage ~220-240V
- •Switch mode: on-off with dimmer
- •Die cast aluminium body, painted
- Opalescent diffuser