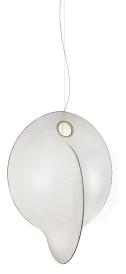

## **Overlap Suspension 2**

by Michael Anastassiades , 2018

Suspended lamp with diffused light. Internal structure in white powder painted steel. Resin diffuser Cocoon sprayed on the structure, with a transparent protection created by spraying at the end of the machining, ring for substitution of printed steel diffuser in polished, Gold-plated "Galvanic" finish. Die-cast rose in Zama polished and Gold-plated "Galvanic" finish.