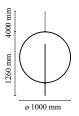

Pendant Mounting Indoor Environment Finish Cocoon Weight 8.8 Kg

Light sources available

2 x MAX 105W E27 HSGS 1980lm 2700K [e] cod. RF19769 DIMMER 2 x LED 21W E27 2452lm 3000K [e] cod.

RF26998 DIMMER

**Emergency** Without 220-250V Voltage Power **MAX 105W** 

Battery Νo Νo Supply included

Cord Length 4000 mm Materials Cocoon

Colors F4634009 - Cocoon

C ( |P | Certificate