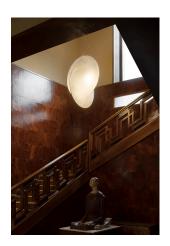

## **Overlap Suspension 2**

by Michael Anastassiades , 2018

Suspended lamp with diffused light. Internal structure in white powder painted steel. Resin diffuser Cocoon sprayed on the structure, with a transparent protection created by spraying at the end of the machining, ring for substitution of printed steel diffuser in polished, Gold-plated "Galvanic" finish. Die-cast rose in Zama polished and Gold-plated "Galvanic" finish.