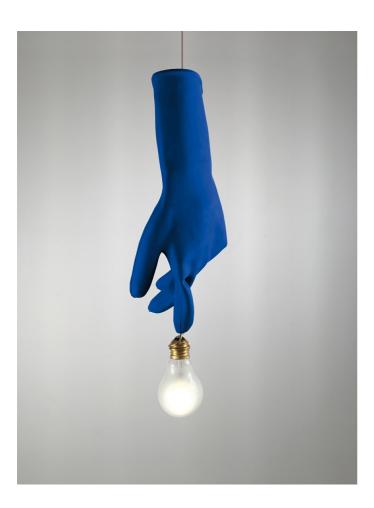

NÃO MAUDE

Luzy INGO MAURER 2018

A blue or black glove with one frosted bulb at the tip of the pointing finger. Surprising and unconventional. Controversial, free of restrained thinking and the boredom of the ubiquitous repetitive designs. Material: Plastic, metal, low-voltage lamps.

## Colours

Each blue glove is hand painted with a special colour. Luzy is made with left and right gloves. Not suitable for rooms with a high level of humidity.

Ingo Maurer GmbH Kaiserstr. 47 80801 München T+4989 381 6060 info@ingo-maurer.com www.ingo-maurer.com 11/2018