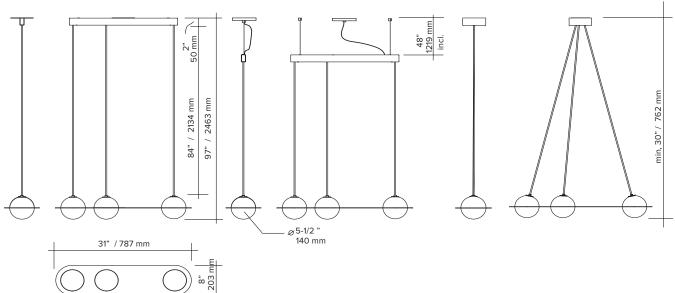

- dimensions are approximate and may vary slightly.

#### parallel wires

#### parallel wires with offset connection

angled wires