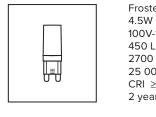

## LIGHT BULB & DIMMER SPECIFICATIONS

### **G9 SOCKETS**

**-----**+ [

Frosted 4.5W 100V-120V / 240V 450 Lumens 2700 K 25 000 H CRI ≥80 2 years warranty

**DIMMER LIST COMPATIBILITY FOR G9 LED BULBS - 120V** 

. €

The dimming technology offering the best results is ELV (electronic low voltage) dimmers with reverse phase or trailing edge control.