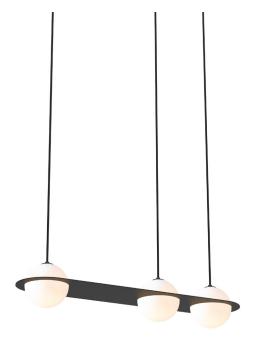

## LAURENT 07

| type           | suspension                   |                                                                                                                                                                      |  |  |  |  |  |
|----------------|------------------------------|----------------------------------------------------------------------------------------------------------------------------------------------------------------------|--|--|--|--|--|
| materials      | sphere:<br>frame:            | handblown opaline glass<br>polished brass<br>or powder coated aluminum<br>or nickel plated steel                                                                     |  |  |  |  |  |
|                | hardware:                    | polished brass<br>or powder coated aluminium                                                                                                                         |  |  |  |  |  |
|                | wire:                        | nylon/polyester                                                                                                                                                      |  |  |  |  |  |
| weight         | 11,5 lb / 5 kg               | 11,5 lb / 5 kg                                                                                                                                                       |  |  |  |  |  |
| light bulb     | ( ,,                         | LED (included), 4,5W<br>(see lightbulb section for specifications)                                                                                                   |  |  |  |  |  |
| sockets        | G9                           | G9                                                                                                                                                                   |  |  |  |  |  |
| voltage        | 120V / 240V                  | 120V / 240V                                                                                                                                                          |  |  |  |  |  |
| dimmer         | refer to our reco            | refer to our recommended list of dimmer models                                                                                                                       |  |  |  |  |  |
| certifications | COLUMN CE                    |                                                                                                                                                                      |  |  |  |  |  |
| notes          | – additional charg<br>orders | <ul> <li>must be installed by an electrician</li> <li>additional charges for modifications or for special orders</li> <li>lead time between 8 to 9 weeks.</li> </ul> |  |  |  |  |  |