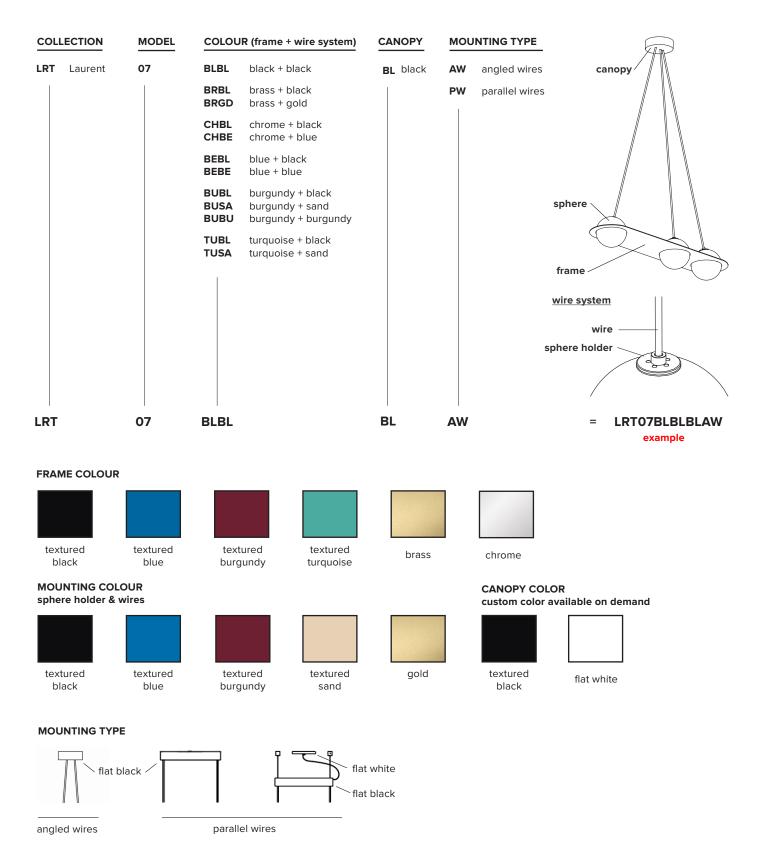

ed list of dimmer models                                                                                                                       |  |  |  |  |  |
| certifications | COLUMN CE                    |                                                                                                                                                                      |  |  |  |  |  |
| notes          | – additional charg<br>orders | <ul> <li>must be installed by an electrician</li> <li>additional charges for modifications or for special orders</li> <li>lead time between 8 to 9 weeks.</li> </ul> |  |  |  |  |  |

- dimensions are approximate and may vary slightly.

#### parallel wires

#### parallel wires with offset connection

angled wires



# lambert&fils

## **ORDER GUIDE: SKU**



# lambert&fils

## LIGHT BULB & DIMMER SPECIFICATIONS

### **G9 SOCKETS**



**-----**+ [

Frosted 4.5W 100V-120V / 240V 450 Lumens 2700 K 25 000 H CRI ≥80 2 years warranty

**DIMMER LIST COMPATIBILITY FOR G9 LED BULBS - 120V** 

. €

The dimming technology offering the best results is ELV (electronic low voltage) dimmers with reverse phase or trailing edge control.

| DIMMER BRAND     | MODEL NUMBER   | MAX LEVEL |     | FLICKERING | OVERALL QUOTE |
|------------------|----------------|-----------|-----|------------|---------------|
| LUTRON - MAESTRO | MAELV-600      | 100%      | 0%  | 0%-10%     | good          |
| LUTRON - SKYLARK | SELV-300P      | 100%      | 0%  | no         | very good     |
| LUTRON - SKYLARK | SELV-303P      | 100%      | 0%  | no         | very good     |
| L