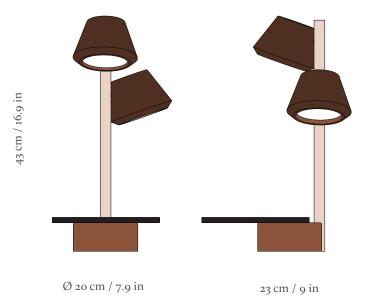

Category- Table lamp

Materials- Bamboo, wood and metal

Dimensions- Width: 20 cm - 7.9 in (cm / in) Height: 40cm - 15.7in Depth: 23cm - 9 in

Colors- Matt black

Natural wood finish

Bulb specification- G4 LED