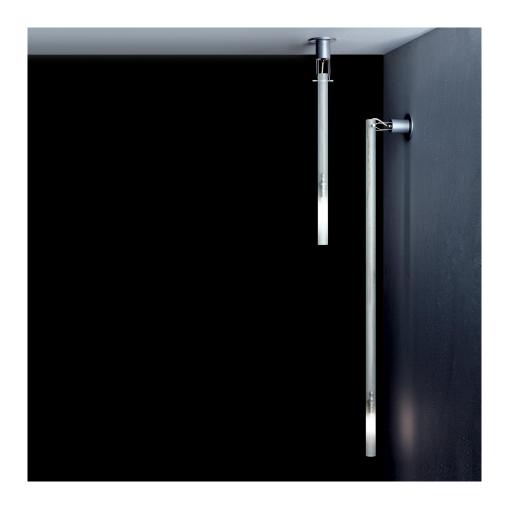

# CANNA NUDA WALL-CEILING

PIERO CASTIGLIONI & ROBERTO MENGHI

Pendant or wall/ceiling lighting fixtures realized with a satin nickel metal structure connected with a sanded glass cylinder. Available in different lengths. LED and halogen versions available.

NEMO - www.nemolighting.com

Canna Nuda Wall-Ceiling - 1/3