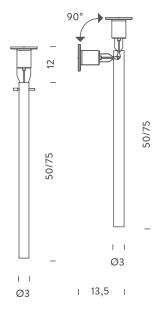

## 50 HALO/LED

#### **LAMPING**

SourceG9Total power75WEmissiondiffused

Switching dimmable, according to bulb

Tension 110/230V Materials Metal - Glass

Notes orientable, LED version with kit G9 LED

NEMO

Codes Structure/Diffuser

CAN HSW 41 satin nikel/sanded glass
CAN HGW 41 burnished gold/sanded glass

**PACKAGE** 

Package 01 22x22x80 cm / Gross weight: 1.5 Kg

Certificazioni