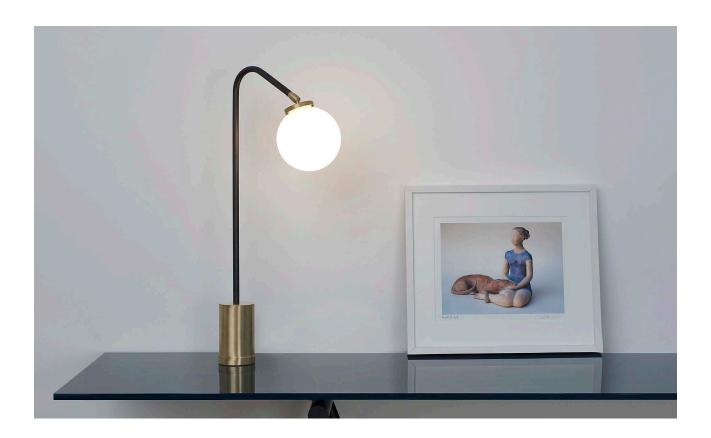

| finish options   | <ul> <li>bronze with satin brass base</li> <li>satin nickel</li> <li>(please see website for all images)</li> </ul>                                                                                                  | 300 mm (12″) |
|------------------|----------------------------------------------------------------------------------------------------------------------------------------------------------------------------------------------------------------------|--------------|
| shade dimensions | 120 mm (5″) diam                                                                                                                                                                                                     |              |
| shade options    | • opal glass                                                                                                                                                                                                         | ÷            |
| bulb holder      | 1 x G9 mains halogen                                                                                                                                                                                                 |              |
| wattage          | 1 x 25 watts                                                                                                                                                                                                         |              |
| weight           | 6kg (13 lbs)                                                                                                                                                                                                         |              |
| switch           | in-line                                                                                                                                                                                                              | n (23"       |
| certification    | <ul> <li>our fittings are manufactured in accordance<br/>with EN 60598</li> <li>our fittings are not UL listed – please contact<br/>CTO Lighting /dealer should you require a fitting<br/>to be UL Listed</li> </ul> | 580 mm (23") |