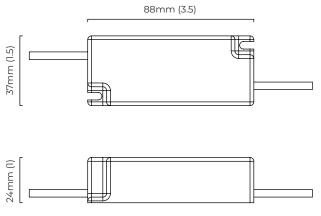

### BULBS

integrated LED - trailing edge dimmable - 10.5w - 3000k

LED driver to be installed in the cavity

driver can be placed upto 2m away from the ceiling plate

### WEIGHT

3kg (6.6lbs) - Total

Note - LED driver inside ceiling / wall rose.