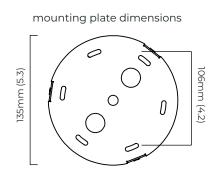

# ANVERS SMALL WITH WALL / CEILING ROSE

With its refined silhouette, Anvers collection creates a maximum impact through its exquisite disc of natural alabaster stone encased within solid brass, creating a pure and elegant piece.

# ADDITIONAL INFORMATION ON CEILING / WALL ROSE OPTION