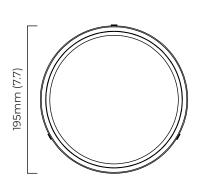

# ANVERS SMALL CEILING / WALL MOUNTED

With its refined silhouette, Anvers collection creates a maximum impact through its exquisite disc of natural alabaster stone encased within solid brass, creating a pure and elegant piece.

## FINISH

Wall

all satin brass CTO-07-09-0001

all bronze CTO-07-09-0002