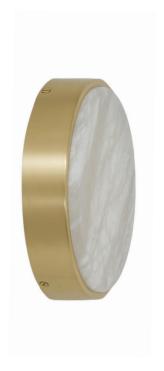

# ANVERS SMALL CEILING / WALL MOUNTED

With its refined silhouette, Anvers collection creates a maximum impact through its exquisite disc of natural alabaster stone encased within solid brass, creating a pure and elegant piece.

## FINISH

Wall

all satin brass CTO-07-09-0001

all bronze CTO-07-09-0002