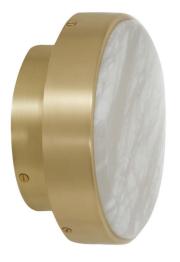

# ANVERS SMALL CEILING / WALL MOUNTED

With its refined silhouette, Anvers collection creates a maximum impact through its exquisite disc of natural alabaster stone encased within solid brass, creating a pure and elegant piece.

## FINISH

Wall

all satin brass CTO-07-09-0001

all bronze CTO-07-09-0002