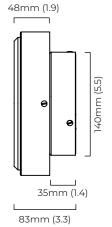

## WEIGHT

2.5kg (5.3lbs)

### WEIGHT

3kg (6.6lbs) - Total

Note - LED driver inside ceiling / wall rose.