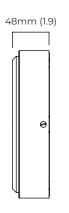

# CTOLIGHTING

# ANVERS SMALL CEILING / WALL MOUNTED

With its refined silhouette, Anvers collection creates a maximum impact through its exquisite disc of natural alabaster stone encased within solid brass, creating a pure and elegant piece.

## FINISH

Wall

all satin brass CTO-07-09-0001

all bronze CTO-07-09-0002

### BULBS

integrated LED - trailing edge dimmable - 10.5w - 3000k

LED driver to be installed in the cavity

driver can be placed upto 2m away from the ceiling plate

## WEIGHT

2.5kg (5.3lbs)

# CERTIFICATION













|                           | Input Voltage | As Standard | On Request |
|---------------------------|---------------|-------------|------------|
| Phase Cut (rotary dimmer) | 230           | ✓           |            |
| 0/1-10V230                | 230           |             | ✓          |
| DALi                      | 230           |             | ✓          |
| Phase Cut (rotary dimmer) | 120           | ✓           |            |
| 0/1-10V120                | 120           |             | ✓          |
| DALi                      | 120           | ×           | ×          |



# ANVERS SMALL WITH WALL / CEILING ROSE

With its refined silhouette, Anvers collection creates a maximum impact through its exquisite disc of natural alabaster stone encased within solid brass, creating a