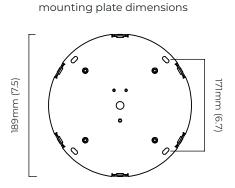

# CTOLIGHTING

# ANVERS SMALL CEILING / WALL MOUNTED

With its refined silhouette, Anvers collection creates a maximum impact through its exquisite disc of natural alabaster stone encased within solid brass, creating a pure and elegant piece.

## FINISH

Wall

all satin brass CTO-07-09-0001

all bronze CTO-07-09-0002

### BULBS

integrated LED - trailing edge dimmable - 10.5w - 3000k

LED driver to be installed in the cavity

driver can be placed upto 2m away from the ceiling plate

## WEIGHT

2.5kg (5.3lbs)

# CERTIFICATION













|                           | Input Voltage | As Standard | On Request |
|---------------------------|---------------|-------------|------------|
| Phase Cut (rotary dimmer) | 230           | ✓           |            |
| 0/1-10V230                | 230           |             | ✓          |
| DALi                      | 230           |             | ✓          |
| Phase Cut (rotary dimmer) | 120           | ✓           |            |
| 0/1-10V120                | 120           |             | ✓          |
| DALi                      | 120           | ×           | ×          |



# ANVERS SMALL WITH WALL / CEILING ROSE

With its refined silhouette, Anvers collection creates a maximum impact through its exquisite disc of natural alabaster stone encased within solid brass, creating a pur