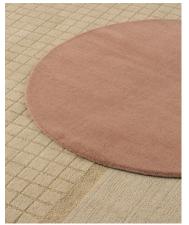

# FOCUS

CEREMONY COLLECTION

designed by Mae Engelgeer

handmade rugs

| FOCUS                        |                       |                       |                       | CEREMONY COLLECTIO    |
|------------------------------|-----------------------|-----------------------|-----------------------|-----------------------|
| MODEL                        |                       |                       |                       |                       |
| Focus                        | Focus                 | Focus                 | Focus                 | Focus                 |
| COLOR                        |                       |                       |                       |                       |
| Blush                        | Fern                  | Sun                   | Frost                 | Bronze                |
| DIMENSIONS                   |                       |                       |                       |                       |
|                              |                       |                       |                       |                       |
| 100x100 cm cm                | 100x100 cm cm         | 100x100 cm cm         | 100x100 cm cm         | 100x100 cm cm         |
| 100×100 cm cm                | 100x100 cm cm         | <br>100x100 cm cm     |                       | 100x100 cm cm         |
|                              | 100x100 cm cm<br>Wool | 100x100 cm cm<br>Wool | 100x100 cm cm<br>Wool | 100×100 cm cm<br>Wool |
| MATERIALS                    |                       |                       |                       |                       |
| MATERIALS                    |                       |                       |                       |                       |
| MATERIALS<br>Wool<br>QUALITY | W001                  |                       | Wool                  | Wool                  |

#### DIMENSIONS

100x100 cm cm

#### MATERIALS

Wool