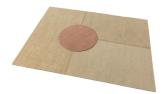

# FOCUS

CEREMONY COLLECTION

designed by Mae Engelgeer

handmade rugs

| FOCUS                        |                       |                       |                       | CEREMONY COLLECTIO    |
|------------------------------|-----------------------|-----------------------|-----------------------|-----------------------|
| MODEL                        |                       |                       |                       |                       |
| Focus                        | Focus                 | Focus                 | Focus                 | Focus                 |
| COLOR                        |                       |                       |                       |                       |
| Blush                        | Fern                  | Sun                   | Frost                 | Bronze                |
| DIMENSIONS                   |                       |                       |                       |                       |
|                              |                       |                       |                       |                       |
| 100x100 cm cm                | 100x100 cm cm         | 100x100 cm cm         | 100x100 cm cm         | 100x100 cm cm         |
| 100×100 cm cm                | 100x100 cm cm         | <br>100x100 cm cm     |                       | 100x100 cm cm         |
|                              | 100x100 cm cm<br>Wool | 100x100 cm cm<br>Wool | 100x100 cm cm<br>Wool | 100×100 cm cm<br>Wool |
| MATERIALS                    |                       |                       |                       |                       |
| MATERIALS                    |                       |                       |                       |                       |
| MATERIALS<br>Wool<br>QUALITY | W001                  |                       | Wool                  | Wool                  |

#### DIMENSIONS

100x100 cm cm

#### MATERIALS

Wool