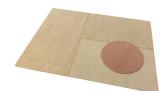

# FOCUS

CEREMONY COLLECTION

designed by Mae Engelgeer

handmade rugs

| FOCUS                        |                       |                       |                       | CEREMONY COLLECTIO    |
|------------------------------|-----------------------|-----------------------|-----------------------|-----------------------|
| MODEL                        |                       |                       |                       |                       |
| Focus                        | Focus                 | Focus                 | Focus                 | Focus                 |
| COLOR                        |                       |                       |                       |                       |
| Blush                        | Fern                  | Sun                   | Frost                 | Bronze                |
| DIMENSIONS                   |                       |                       |                       |                       |
|                              |                       |                       |                       |                       |
| 100x100 cm cm                | 100x100 cm cm         | 100x100 cm cm         | 100x100 cm cm         | 100x100 cm cm         |
| 100×100 cm cm                | 100x100 cm cm         | <br>100x100 cm cm     |                       | 100x100 cm cm         |
|                              | 100x100 cm cm<br>Wool | 100x100 cm cm<br>Wool | 100x100 cm cm<br>Wool | 100×100 cm cm<br>Wool |
| MATERIALS                    |                       |                       |                       |                       |
| MATERIALS                    |                       |                       |                       |                       |
| MATERIALS<br>Wool<br>QUALITY | W001                  |                       | Wool                  | Wool                  |

#### DIMENSIONS

100x100 cm cm

#### MATERIALS

Wool