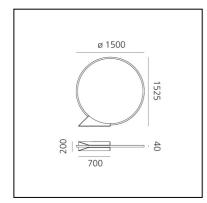

### DIMENSIONS

- Height: cm 152.5
- Diameter: cm 150
- Base Length: cm 20
- Base Width: cm 70