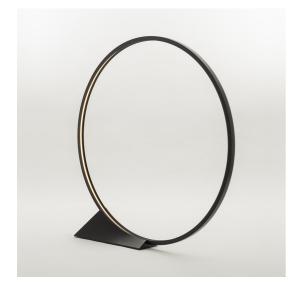

# "O" 150 - Floor

# DESCRIPTION

"O" is an essential element that, when switched off, frames nature and suggests perspectives, an unobtrusive object in space that does not alter environmental balances. Its controlled and comfortable light emission can be adjusted with sensors and with the Artemide App to ensure focused operation, thus preventing waste and respecting the circadian cycles of all animal and plant species. Introduced in 2018 both floor and suspended outdoor versions, it is a perfect lighting also for indoor use thanks to a cabled option that allows easy relocation. Also in this case the IP degree of protection is still suitable for outdoor use. Its lightness is not just formal: its thin aluminium profile is an element of its own, which can be moved wherever necessary, allowing multiple uses, and creating a pleasant ambiance anywhere with its soft, non-glaring light. "O" is developed in the original 90-cm diameter version, as well as in a smaller, 45-cm and bigger 150-cm versions featuring all the characteristics of the original one. "O" is thus a comprehensive family of elements creating dynamic lightscapes.

### FEATURES

- Article Code: **T071230**
- Colour: Black
- Installation: Floor
- Material: Aluminium, silicone
- Series: Design Collection, Architectural Outdoor
- Environment: Outdoor
- design by: Elemental