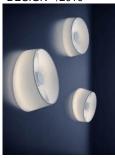

# **LUMIERE XX PARETE**

DESIGN /2010

Wall and ceiling lamp in blown glass characterised by its dynamic look, given by the direction of the diffuser's upper area, which is oblique with respect to the support surface, thanks to a cut that divides the glass in a surprising and original way.