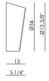

# **LUMIERE XX PARETE**

DESIGN /2010

Wall and ceiling lamp in blown glass characterised by its dynamic look, given by the direction of the diffuser's upper area, which is oblique with respect to the support surface, thanks to a cut that divides the glass in a surprising and original way.