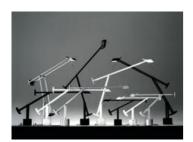

## Tizio 35 Black

#### **DESCRIPTION:**

Range of lamps available in several dimensions, with different fi nishings.Materials: painted polycarbonate. Tizio LED: head in aluminium. Specifi cation: adjustable counterbalanced arms and head.

#### **DESIGN BY:**

Richard Sapper 1990

#### **MATERIALS:**

aluminium, technopolymer