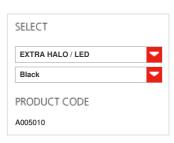

#### **FEATURES**

Product name: Tizio 35 Black A005010 Article Code: Colour:

Material: aluminium, technopolymer

Series: Design

### COLOUR