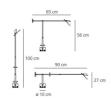

#### DIMENSIONS

Length: cm 65 Height: cm 56 Base Diameter: cm 10 cm 100 Max Extension Height: Max Extension Length: cm 90 Impact Resistance: N/DGlow Wire Test: N/D °

#### DIMENSIONS