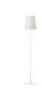

## **BIRDIE LETTURA**

DESIGN LUDOVICA+ROBERTO PALOMBA/2011



Made with sturdy yet lightweight materials, dynamic in the infinite positioning possibilities depending on the colour, the floor-standing lamp Birdie has a different personality: in white, can be discreet and almost invisible, but in red, orange or grey it becomes more of a prima donna capable of playing the starring role of a room. With touch dimmer.

## Birdie terra





Bianco



Arancio



Grigio



Certifications







## **BULBS**

halogen 1x105W E27 energy saver



fluorescent 1x20W E27



## **BULBS (120 V)**

halogen 1x150W E26 medium type T10 shielded frosted



fluorescent 1x23W E26 medium compact