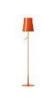

## **BIRDIE LETTURA**

DESIGN LUDOVICA+ROBERTO PALOMBA/2011



Made with sturdy yet lightweight materials, dynamic in the infinite positioning possibilities depending on the colour, the floor-standing lamp Birdie has a different personality: in white, can be discreet and almost invisible, but in red, orange or grey it becomes more of a prima donna capable of playing the starring role of a room. With touch dimmer.

## Birdie terra





Bianco



Arancio



Grigio



Certifications







## **BULBS**

halogen 1x105W E27 energy saver



fluorescent 1x20W E27



## **BULBS (120 V)**

halogen 1x150W E26 medium type T10 shielded frosted



fluorescent 1x23W E26 medium compact