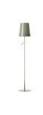

## **BIRDIE LETTURA**

DESIGN LUDOVICA+ROBERTO PALOMBA/2011

Made with sturdy yet lightweight materials, dynamic in the infinite positioning possibilities depending on the colour, the floor-standing lamp Birdie has a different personality: in white, can be discreet and almost invisible, but in red, orange or grey it becomes more of a prima donna capable of playing the starring role of a room. With touch dimmer.

## Birdie terra

Bianco

Arancio

Grigio

Certifications