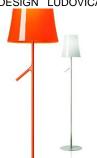

## **BIRDIE LETTURA**

DESIGN LUDOVICA+ROBERTO PALOMBA/2011

Made with sturdy yet lightweight materials, dynamic in the infinite positioning possibilities depending on the colour, the floor-standing lamp Birdie has a different personality: in white, can be discreet and almost invisible, but in red, orange or grey it becomes more of a prima donna capable of playing the starring role of a room. With touch dimmer.