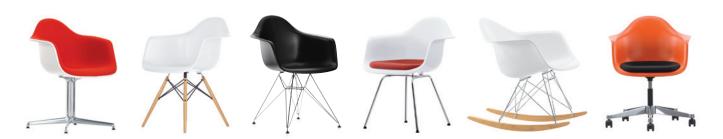

### Eames Plastic Armchair

Charles & Ray Eames, 1950

#### Eames Plastic Armchair

The Eames Plastic Chairs are renewed versions of the legendary Fiberglass Chairs. The original, which was the very first industrially produced plastic chair, was jointly developed with Zenith Plastics for the ,Low-Cost Furniture Design' competition organised by the Museum of Modern Art. In the current version made of polypropylene, these chairs are even more comfortable.

With its integrated armrests, the organically shaped shell of the Plastic Armchair offers superb comfort. The wide selection of bases makes it possible to use the chairs in a variety of settings: from the dining room or home office to the garden. Shells come in a broad range of colours and upholstery versions, so that components can be mixed and matched to find the perfect chair for individual needs.

The Eames Plastic Armchair is complemented by the Eames Plastic Side Chair without armrests.

#### Materials

- Seat shell: dyed-through polypropylene. All models (except RAR) are available with a seat cushion (screwed to the seat shell) or full upholstery. The fully upholstered version has moulded polyurethane foam padding covered in Hopsak fabric, attached to the shell with a welted edge. Covers available in all Hopsak fabric colours. Different shell and upholstery colours and various bases provide a multitude of possible combinations.
- Note: special additives retard the fading of colours due to UV radiation. However, if the chair is exposed to sunlight for prolonged periods, the colour may change over time.
  We recommend limited exposure to sunlight.
- **Options:** the Eames Plastic Armchair is available as a visitor, dining, swivel or rocking chair. Beam-mounted shells are suited for use in waiting areas.

#### Eames Plastic Armchair DAL

• **Base:** la Fonda base in polished, die-cast aluminium.

#### Eames Plastic Armchair DAW

• **Base:** wooden base, stained and lacquered in maple. Round steel cross struts in basic dark.

#### Eames Plastic Armchair DAR

• **Base:** wire base with cross struts, chromed or powder coated. The powder-coated version is suitable for outdoor use.

#### Eames Plastic Armchair DAX

• **Base:** four-legged, tubular steel base, chromed or powder coated. Surface of base chromed or powder coated in basic dark. Powder-coated version suitable for outdoor use.

#### Eames Plastic Armchair RAR

• **RAR base:** chrome-plated wire base with cross struts, solid maple rockers, stained and lacquered finish.

#### Eames Plastic Armchair PACC

• **Base:** five-star base in polished die-cast aluminium, equipped with double castors in basic dark.

The DAX four-legged base and DAR wire base are available in dark grey and basic dark powder-coated options. These make the chairs suitable for outdoor use; all the more since special additives impede the fading of the seat shell colours in sunlight.