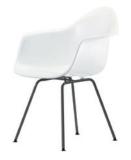

#### Eames Plastic Armchair DAX

• **Base:** four-legged, tubular steel base, chromed or powder coated. Surface of base chromed or powder coated in basic dark. Powder-coated version suitable for outdoor use.

Eames Plastic Armchair DAX

DIMENSIONS (measurements are established pursuant to EN 1335-1)

Eames Plastic Armchair DAR, wire base with cross struts

Eames Plastic Armchair DAX, four-legged tubular steel base

Eames Plastic Armchair DAX, four-legged tubular steel base, with full upholstery

Eames Plastic Armchair DAL, polished diecast aluminium base, with full upholstery

Eames Plastic Armchair DAW, wood and wire base with cross struts, with full upholstery