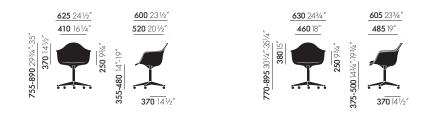

#### Eames Plastic Armchair PACC

• **Base:** five-star base in polished die-cast aluminium, equipped with double castors in basic dark.

The DAX four-legged base and DAR wire base are available in dark grey and basic dark powder-coated options. These make the chairs suitable for outdoor use; all the more since special additives impede the fading of the seat shell colours in sunlight.

Eames Plastic Armchair DAX

DIMENSIONS (measurements are established pursuant to EN 1335-1)

Eames Plastic Armchair DAR, wire base with cross struts

Eames Plastic Armchair DAX, four-legged tubular steel base