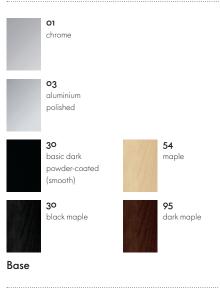

#### Eames Plastic Armchair DAL

• **Base:** la Fonda base in polished, die-cast aluminium.

#### Eames Plastic Armchair DAW

• **Base:** wooden base, stained and lacquered in maple. Round steel cross struts in basic dark.

#### Eames Plastic Armchair DAR

• **Base:** wire base with cross struts, chromed or powder coated. The powder-coated version is suitable for outdoor use.

#### Eames Plastic Armchair DAX

• **Base:** four-legged, tubular steel base, chromed or powder coated. Surface of base chromed or powder coated in basic dark. Powder-coated version suitable for outdoor use.

#### Eames Plastic Armchair RAR

• **RAR base:** chrome-plated wire base with cross struts, solid maple rockers, stained and lacquered finish.

#### Eames Plastic Armchair PACC

• **Base:** five-star base in polished die-cast aluminium, equipped with double castors in basic dark.

The DAX four-legged base and DAR wire base are available in dark grey and basic dark powder-coated options. These make the chairs suitable for outdoor use; all the more since special additives impede the fading of the seat shell colours in sunlight.