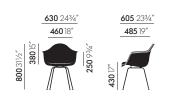

Eames Plastic Armchair DAL, polished die-cast aluminium base

Eames Plastic Armchair DAW, wood and wire base with cross struts

Eames Plastic Armchair DAR, wire base with cross struts, with full upholstery

Eames Plastic Armchair DAX, four-legged tubular steel base, with full upholstery

Eames Plastic Armchair DAL, polished diecast aluminium base, with full upholstery

Eames Plastic Armchair DAW, wood and wire base with cross struts, with full upholstery