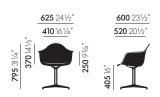

Eames Plastic Armchair DAX

DIMENSIONS (measurements are established pursuant to EN 1335-1)

Eames Plastic Armchair DAR, wire base with cross struts

Eames Plastic Armchair DAX, four-legged tubular steel base

Eames Plastic Armchair DAL, polished die-cast aluminium base

Eames Plastic Armchair DAW, wood and wire base with cross struts

Eames Plastic Armchair DAR, wire base with cross struts, with full upholstery