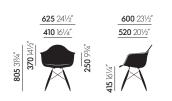

Eames Plastic Armchair DAX

DIMENSIONS (measurements are established pursuant to EN 1335-1)

Eames Plastic Armchair DAR, wire base with cross struts

Eames Plastic Armchair DAX, four-legged tubular steel base

Eames Plastic Armchair DAL, polished die-cast aluminium base

Eames Plastic Armchair DAW, wood and wire base with cross struts

Eames Plastic Armchair DAR, wire base with cross struts, with full upholstery