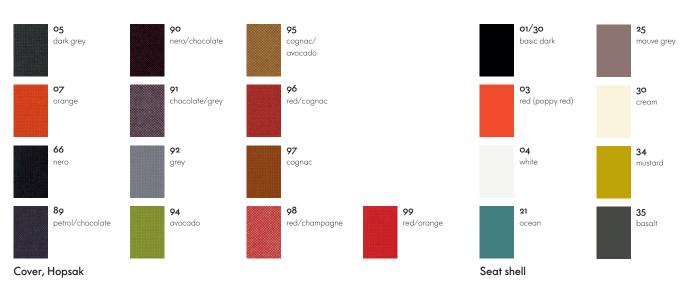

#### Materials

- Seat shell: dyed-through polypropylene. All models (except RAR) are available with a seat cushion (screwed to the seat shell) or full upholstery. The fully upholstered version has moulded polyurethane foam padding covered in Hopsak fabric, attached to the shell with a welted edge. Covers available in all Hopsak fabric colours. Different shell and upholstery colours and various bases provide a multitude of possible combinations.
- Note: special additives retard the fading of colours due to UV radiation. However, if the chair is exposed to sunlight for prolonged periods, the colour may change over time.
  We recommend limited exposure to sunlight.
- **Options:** the Eames Plastic Armchair is available as a visitor, dining, swivel or rocking chair. Beam-mounted shells are suited for use in waiting areas.

Eames Plastic Armchair RAR, Rocking Chair

Eames Plastic Armchair PACC, castor-based swivel chair

Eames Plastic Armchair PACC, castor-based swivel chair, with full upholstery

Surfaces and colors