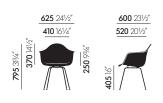

Eames Plastic Armchair DAX

DIMENSIONS (measurements are established pursuant to EN 1335-1)

Eames Plastic Armchair DAR, wire base with cross struts

Eames Plastic Armchair DAX, four-legged tubular steel base