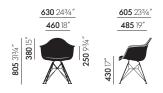

Eames Plastic Armchair DAL, polished die-cast aluminium base

Eames Plastic Armchair DAW, wood and wire base with cross struts

Eames Plastic Armchair DAR, wire base with cross struts, with full upholstery

Eames Plastic Armchair DAX, four-legged tubular steel base, with full upholstery

Eames Plastic Armchair DAL, polished diecast aluminium base, with full upholstery

Eames Plastic Armchair DAW, wood and wire base with cross struts, with full upholstery