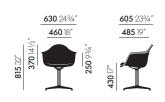

Eames Plastic Armchair DAX

DIMENSIONS (measurements are established pursuant to EN 1335-1)

Eames Plastic Armchair DAR, wire base with cross struts

Eames Plastic Armchair DAX, four-legged tubular steel base

Eames Plastic Armchair DAL, polished die-cast aluminium base

Eames Plastic Armchair DAW, wood and wire base with cross struts

Eames Plastic Armchair DAR, wire base with cross struts, with full upholstery