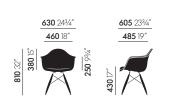

Eames Plastic Armchair DAL, polished die-cast aluminium base

Eames Plastic Armchair DAW, wood and wire base with cross struts

Eames Plastic Armchair DAR, wire base with cross struts, with full upholstery

Eames Plastic Armchair DAX, four-legged tubular steel base, with full upholstery

Eames Plastic Armchair DAL, polished diecast aluminium base, with full upholstery

Eames Plastic Armchair DAW, wood and wire base with cross struts, with full upholstery