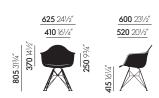

Eames Plastic Armchair DAX

DIMENSIONS (measurements are established pursuant to EN 1335-1)

Eames Plastic Armchair DAR, wire base with cross struts

Eames Plastic Armchair DAX, four-legged tubular steel base