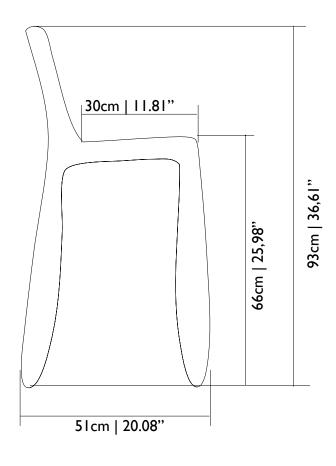

sign 2011

**Material** Fire retardant synthetic leather on foam upholstered steel frame.

# m o o i

#### **Fabric**



Black

Composition 88% PVC - compound

12% PES - fabric

Abrasion >180000 Martindale

Firetest NF M2,

BS5852 IS-0+1, EN1021-1+2, DIN4102 (Part 1, B2)

Strength, dura-

bility and safety EN 15373:2007, level 2 - general

Stabillity EN 1022:2005 (stability)

#### **Cleaning Instructions**

The chair can be cleaned with a damp cloth and with most quality multi-surface cleaners. If the chair has dust it is best to remove this before proceeding with liquid cleaners. To do this Moooi recommends using a feather duster or a soft dry cloth. Always read the label of any cleaning product you intent to use on or near any item from the Moooi collection.

#### **Main dimensions**