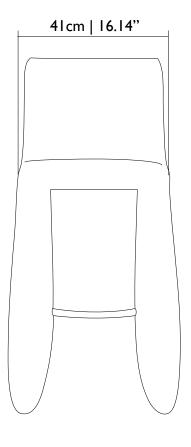

design 2011

**Material** Fire retardant synthetic leather on foam upholstered steel frame.

# m o o i

#### **Fabric**



Black

Composition 88% PVC - compound

12% PES - fabric

Abrasion >180000 Martindale

Firetest NF M2,

BS5852 IS-0+1, EN1021-1+2, DIN4102 (Part 1, B2)

Strength, dura-

bility and safety EN 15373:2007, level 2 - general

Stabillity EN 1022:2005 (stability)

#### **Cleaning Instructions**

The chair can be cleaned with a damp cloth and with most quality multi-surface cleaners. If the chair has dust it is best to remove this before proceeding with liquid cleaners. To do this Moooi recommends using a feather duster or a soft dry cloth. Always read the label of any cleaning product you intent to use on or near any item from the Moooi collection.

#### **Main dimensions**