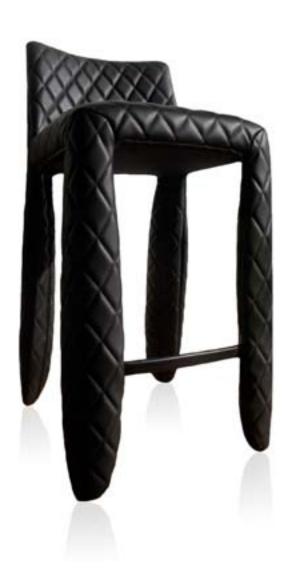

### **Monster Barstool**

'A soft, puffy and stylish chair. The monster is a symbol of the eternal battle between opposite forces that take place in life and can be easily recognized inside ourselves, if we have the courage to open our eyes. Scary? Not at all! You forget all about the monster once you sit down and enjoy the chair's comfort and softness.'

**Designer** Marcel Wanders

Year of design 2011

**Material** Fire retardant synthetic leather on foam upholstered steel frame.