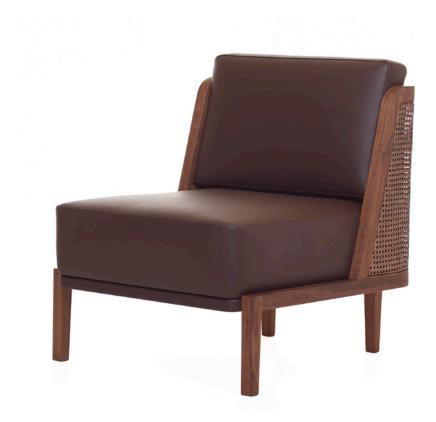

# 270 Throne Lounge Chair with Rattan

Enjoying the marriage of tradition and modernity, Autoban chooses rattan to design contemporary seating elements.

## Model

270 Throne Lounge Chair with Rattan

### **Dimensions**

w.64cm x d.68cm x h.74cm w.25 1/5" x d.26 3/4" x h.29 1/8"

#### Shown ii

American black walnut finished with a Danish oil and rattan.