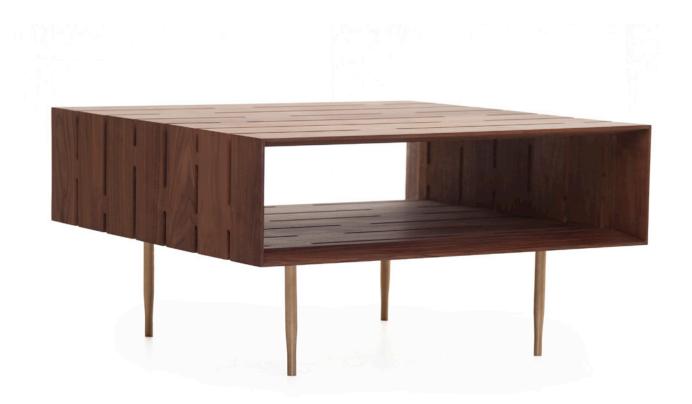

## **381 Horizon Coffee Table**

Horizon Coffee Table is an architectural solid wood design set upon solid turned brass legs. The complex joinery exploits CNC technology, and the pattern of pierced slots allow for semi hidden storage, and the passage of light.

Model 381 Horizon Coffee Table

Dimensions w.76cm x d.76cm x h.41.5cm w.29 7/8" x d.29 7/8" x h.16 1/3"

**Shown in** American black walnut finished with a Danish oil. Brass legs.