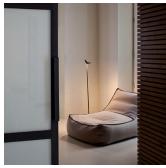

# **SKAN**

Designed by Lievore Altherr Molina.

Reference

0250.

**Application** 

Floor Lamps

Installation type

# **Description**

 $\ensuremath{\mathsf{SKAN}}$  is a floor lamp that is perfect for reading. It is a return to the essential, combining basic shapes and pure lines. Designed by Liévore, Altherr and Molina. There are three colours to choose from: white lacquer, red or matt grey graphite.