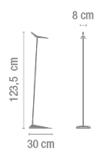

## Sketch

**Electrical characteristics** 1 x LED PLATE 24V 8W

# **Physical characteristics**

1 Box / 1,71 x 0,38 x 0,36 m. / Vol. 0,2340  $m^3$ / Gross weight 6,0 kg. / Net weight 3,0 kg.