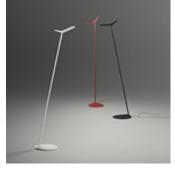

# **Description**

 $\ensuremath{\mathsf{SKAN}}$  is a floor lamp that is perfect for reading. It is a return to the essential, combining basic shapes and pure lines. Designed by Liévore, Altherr and Molina. There are three colours to choose from: white lacquer, red or matt grey graphite.