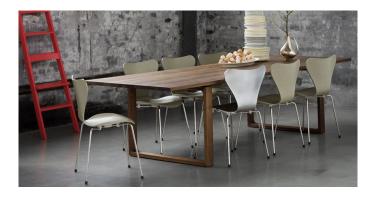

# REPUBLIC OF Fritz Hansen<sup>®</sup>

ESSAY™

Essay<sup>™</sup> is an exclusive table series in solid wood, created by the Danish designer Cecilie Manz. What distinguishes Essay is its solid yet light design. The design is a perfect example of Cecilie Manz' approach with its simple lines and sparse form. The table consists of three elements a table top and two bases - in a simple and natural construction that gives it both and elegant look and flexible functionality. The table is perfect as the gathering point for any home where family members, friends and guests meet. Essay is available in a variety of sizes. The table top and bases comes in several types of wood. The bases are also available in wood with a high gloss finish. Each of the tables can be expanded with black linoleum leaves on both sides.

## DESCRIPTION

Table designed by Cecilie Manz, manufactured by Fritz Hansen.

Essay<sup>™</sup> is available in four different sizes and several solid woods: Oak, ash, black coloured ash, and walnut. Three types of bases are possible in addition to bases matching the table top. The table is also available with black linoleum extension leaves.