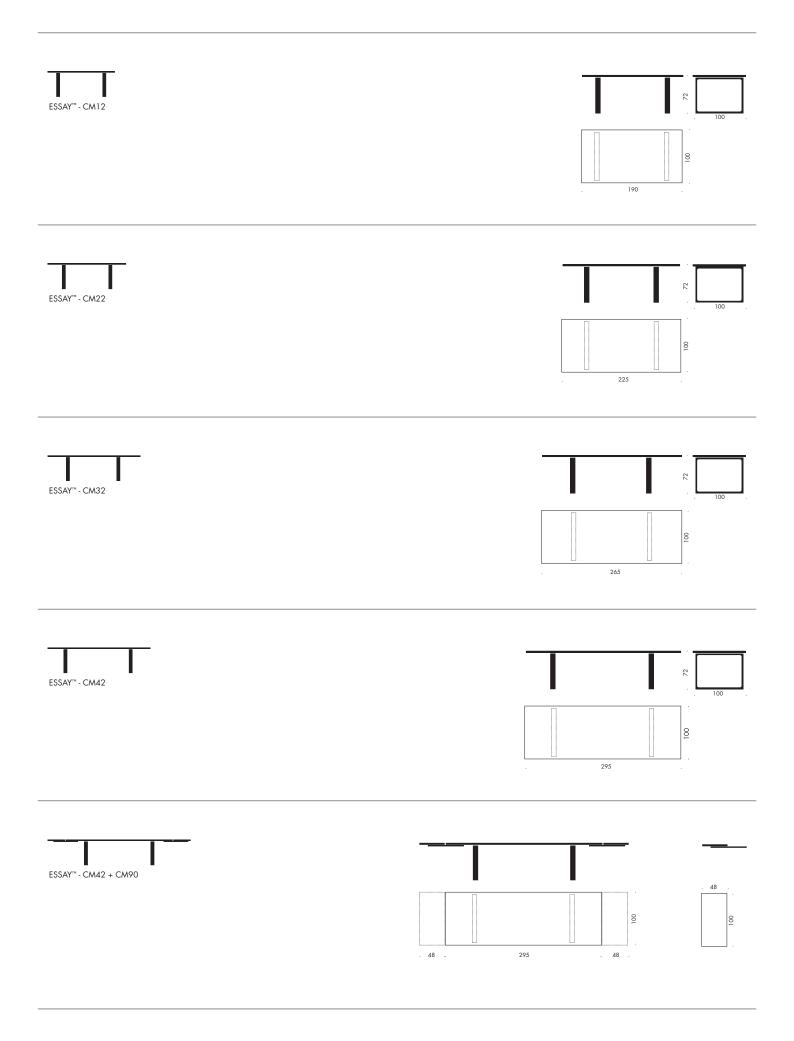

### VARIATIONS & DIMENSIONS MODEL CM12

Height: 72 cm Lenght: 190 cm Width: 100 cm

## MODEL CM22

Height: 72 cm Lenght: 225 cm Width: 100 cm

# MODEL CM32

Height: 72 cm Lenght: 265 cm Width: 100 cm

MODEL CM42 Height: 72 cm Lenght: 295 cm Width: 100 cm

The range of accessories includes extension leaves (CM90). The leaves are made in black laminate or linoleum (100 cm x 48 cm).