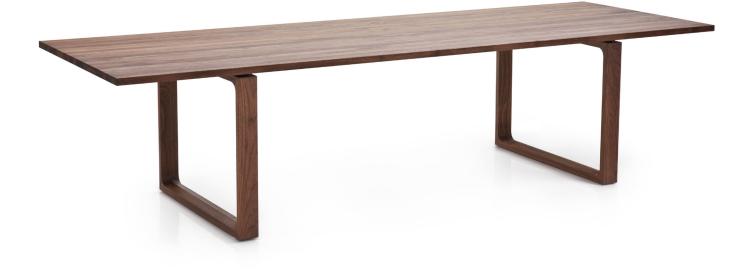

# REPUBLIC OF Fritz Hansen<sup>®</sup>

ESSAY™

Essay<sup>™</sup> is an exclusive table series in solid wood, created by the Danish designer Cecilie Manz. What distinguishes Essay is its solid yet light design. The design is a perfect example of Cecilie Manz' approach with its simple lines and sparse form. The table consists of three elements a table top and two bases - in a simple and natural construction that gives it both and elegant look and flexible functionality. The table is perfect as the gathering point for any home where family members, friends and guests meet. Essay is available in a variety of sizes. The table top and bases comes in several types of wood. The bases are also available in wood with a high gloss finish. Each of the tables can be expanded with black linoleum leaves on both sides.

## DESCRIPTION

Table designed by Cecilie Manz, manufactured by Fritz Hansen.

Essay<sup>™</sup> is available in four different sizes and several solid woods: Oak, ash, black coloured ash, and walnut. Three types of bases are possible in addition to bases matching the table top. The table is also available with black linoleum extension leaves.