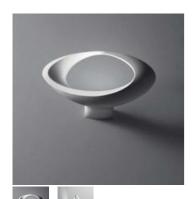

## **DESCRIPTION:**

The indirect light shapes the body lamp, bringing out its winding form and giving it the astonishing appearance of a ring of light. Wall support and body lamp in painted die-cast aluminium.

#### **FEATURES**

Product name: Cabildo Wall LED

3000K

Article Code: 1181010A
Colour: White
Material: Aluminium
Series: Design
Environment: Indoor

Area contract: Private Residence