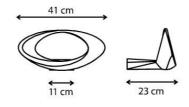

p, bringing out its winding form and giving it the astonishing appearance of a ring of light. Wall support and body lamp in painted die-cast aluminium.

Lamp included.



#### Light emission



#### Dimmable

#### TECHNICAL DATA SHEET

#### **FEATURES**

Product name: Cabildo Wall LED

3000K

Article Code: 1181010A
Colour: White
Material: Aluminium
Series: Design
Environment: Indoor

Area contract: Private Residence

#### OPTICS

Emission: Indirect Diffused

#### DIMENSIONS

## LAMPS INCLUDED

 Category:
 LED COB

 Number:
 1

 Watt:
 28 W

 Color Rendering:
 90

 Color temperature (K):
 3000K

 Class:
 A

## LUMINAIR

 Watt:
 28W

 Voltage:
 220-240V

 Luminous Flux (Im):
 2137lm

 CCT:
 3000K

 Efficiency:
 73%

 Efficacy:
 76.32lm/W

 CRI:
 90

 Dimmable Typology:
 Push

## DIMENSIONS





### COLOUR