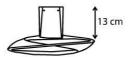

bringing out its winding form and giving it the astonishing appearance of a ring of light. Wall support and body lamp in painted die-cast aluminium.

Lamp included.



#### Light emission



#### Dimmable

#### TECHNICAL DATA SHEET

#### **FEATURES**

Product name: Cabildo Wall LED

3000K

Article Code: 1181010A
Colour: White
Material: Aluminium
Series: Design
Environment: Indoor

Area contract: Private Residence

#### OPTICS

Emission: Indirect Diffused

#### DIMENSIONS

## LAMPS INCLUDED

 Category:
 LED COB

 Number:
 1

 Watt:
 28 W

 Color Rendering:
 90

 Color temperature (K):
 3000K

 Class:
 A

## LUMINAIR

 Watt:
 28W

 Voltage:
 220-240V

 Luminous Flux (Im):
 2137lm

 CCT:
 3000K

 Efficiency:
 73%

 Efficacy:
 76.32lm/W

 CRI:
 90

 Dimmable Typology:
 Push

## DIMENSIONS





### COLOUR