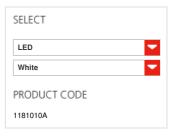

#### **FEATURES**

Product name: Cabildo Wall LED

3000K

Article Code: 1181010A
Colour: White
Material: Aluminium
Series: Design
Environment: Indoor

Area contract: Private Residence