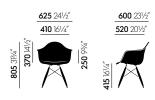

## **DIMENSIONS** (in accordance with EN 1335-1)

Eames Plastic Armchair DAR, wire base with cross struts

Eames Plastic Armchair DAX, four-legged tubular steel base

Eames Plastic Armchair DAX, four-legged tubular steel base with full upholstery

Eames Plastic Armchair DAW, maple wood and wire base with cross struts

Eames Plastic Armchair RAR, Rocking Chair

Eames Plastic Armchair PACC, castor-based swivel chair

Eames Plastic Armchair PACC, castor-based swivel chair