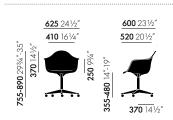

## **DIMENSIONS** (in accordance with EN 1335-1)

Eames Plastic Armchair DAR, wire base with cross struts

Eames Plastic Armchair DAX, four-legged tubular steel base

Eames Plastic Armchair DAX, four-legged tubular steel base with full upholstery

Eames Plastic Armchair DAL, polished die-cast aluminium base

Eames Plastic Armchair DAL, polished die-cast aluminium base with full upholstery

Eames Plastic Armchair DAW, maple wood and wire base with cross struts

Eames Plastic Armchair DAW, maple wood and wire base with cross struts

Eames Plastic Armchair RAR, Rocking Chair

Eames Plastic Armchair PACC, castor-based swivel chair

Eames Plastic Armchair PACC, castor-based swivel chair