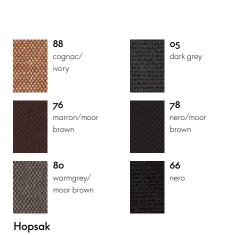

#### Materials

- Seat shell: dyed-through polypropylene.
  All models (except RAR) are available with a seat cushion (screwed to the seat shell) or full upholstery. The fully upholstered version has moulded polyurethane foam padding covered in Hopsak fabric, attached to the shell with a welted edge. Covers available in all Hopsak fabric colours. Different shell and upholstery colours and various bases provide a multitude of possible combinations.
- Options: the Eames Plastic Armchair is available as a visitor, dining, swivel or rocking chair. Beam-mounted shells are suited for use in waiting areas.

## Surfaces and colours

92

info@vitra.com | EN 2014 www.vitra.com/plasticchairgroup