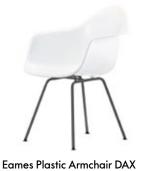

## Eames Plastic Armchair DAX

- Base: four-legged, tubular steel base, chromed or powder-coated in basic dark.
   Powder-coated version suitable for outdoor use. (DAX = Dining Height Armchair X-Base)
- Note: special additives retard the fading of colours due to UV radiation. However, if the chair is exposed to sunlight for prolonged periods, the colour may change over time.
   We recommend limited exposure to sunlight.