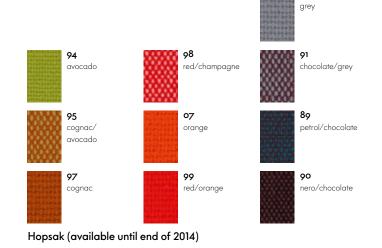

#### Materials

- Seat shell: dyed-through polypropylene.
  All models (except RAR) are available with a seat cushion (screwed to the seat shell) or full upholstery. The fully upholstered version has moulded polyurethane foam padding covered in Hopsak fabric, attached to the shell with a welted edge. Covers available in all Hopsak fabric colours. Different shell and upholstery colours and various bases provide a multitude of possible combinations.
- Options: the Eames Plastic Armchair is available as a visitor, dining, swivel or rocking chair. Beam-mounted shells are suited for use in waiting areas.

## Surfaces and colours

92

info@vitra.com | EN 2014 www.vitra.com/plasticchairgroup