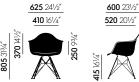

## **DIMENSIONS** (in accordance with EN 1335-1)

Eames Plastic Armchair DAR, wire base with cross struts

Eames Plastic Armchair DAX, four-legged tubular steel base

Eames Plastic Armchair DAX, four-legged tubular steel base with full upholstery