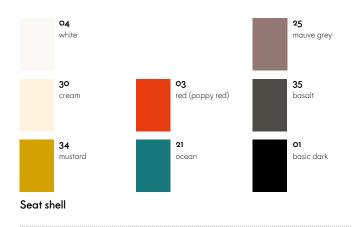

#### Materials

- Seat shell: dyed-through polypropylene.
  All models (except RAR) are available with a seat cushion (screwed to the seat shell) or full upholstery. The fully upholstered version has moulded polyurethane foam padding covered in Hopsak fabric, attached to the shell with a welted edge. Covers available in all Hopsak fabric colours. Different shell and upholstery colours and various bases provide a multitude of possible combinations.
- Options: the Eames Plastic Armchair is available as a visitor, dining, swivel or rocking chair. Beam-mounted shells are suited for use in waiting areas.

## Surfaces and colours

92

info@vitra.com | EN 2014 www.vitra.com/plasticchairgroup