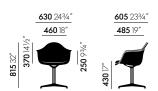

Eames Plastic Armchair DAL, polished die-cast aluminium base

Eames Plastic Armchair DAL, polished die-cast aluminium base with full upholstery

Eames Plastic Armchair DAW, maple wood and wire base with cross struts

Eames Plastic Armchair DAW, maple wood and wire base with cross struts

Eames Plastic Armchair RAR, Rocking Chair

Eames Plastic Armchair PACC, castor-based swivel chair

Eames Plastic Armchair PACC, castor-based swivel chair