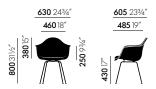

Eames Plastic Armchair DAL, polished die-cast aluminium base

Eames Plastic Armchair DAL, polished die-cast aluminium base with full upholstery

Eames Plastic Armchair DAW, maple wood and wire base with cross struts

Eames Plastic Armchair DAW, maple wood and wire base with cross struts

Eames Plastic Armchair RAR, Rocking Chair

Eames Plastic Armchair PACC, castor-based swivel chair

Eames Plastic Armchair PACC, castor-based swivel chair