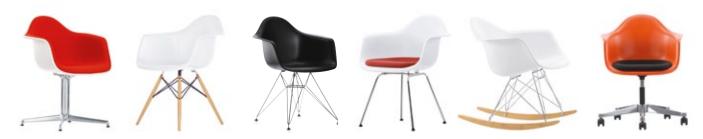

#### Eames Plastic Armchair

The Eames Plastic Chairs are renewed versions of the legendary Fiberglass Chairs. The original, which was the very first industrially produced plastic chair, was jointly developed with Zenith Plastics for the "Low-Cost Furniture Design" competition organised by the Museum of Modern Art. In the current version made of polypropylene, these chairs are even more comfortable.

With its integrated armrests, the organically shaped shell of the Plastic Armchair offers superb comfort. The wide selection of bases makes it possible to use the chairs in a variety of settings: from the dining room or home office to the garden. Shells come in a broad range of colours and upholstery versions, so that components can be mixed and matched to find the perfect chair for individual needs.

#### Materials

- Seat shell: dyed-through polypropylene.
  All models (except RAR) are available with a seat cushion (screwed to the seat shell) or full upholstery. The fully upholstered version has moulded polyurethane foam padding covered in Hopsak fabric, attached to the shell with a welted edge. Covers available in all Hopsak fabric colours. Different shell and upholstery colours and various bases provide a multitude of possible combinations.
- Options: the Eames Plastic Armchair is available as a visitor, dining, swivel or rocking chair. Beam-mounted shells are suited for use in waiting areas.