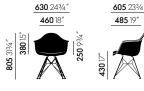

## **DIMENSIONS** (in accordance with EN 1335-1)

Eames Plastic Armchair DAR, wire base with cross struts

Eames Plastic Armchair DAX, four-legged tubular steel base

Eames Plastic Armchair DAX, four-legged tubular steel base with full upholstery