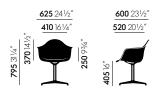

## **DIMENSIONS** (in accordance with EN 1335-1)

Eames Plastic Armchair DAR, wire base with cross struts

Eames Plastic Armchair DAX, four-legged tubular steel base

Eames Plastic Armchair DAX, four-legged tubular steel base with full upholstery

Eames Plastic Armchair DAL, polished die-cast aluminium base

Eames Plastic Armchair DAL, polished die-cast aluminium base with full upholstery

Eames Plastic Armchair DAW, maple wood and wire base with cross struts