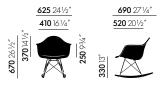

## **DIMENSIONS** (in accordance with EN 1335-1)

Eames Plastic Armchair DAR, wire base with cross struts

Eames Plastic Armchair DAX, four-legged tubular steel base

Eames Plastic Armchair DAX, four-legged tubular steel base with full upholstery

Eames Plastic Armchair DAL, polished die-cast aluminium base

Eames Plastic Armchair DAL, polished die-cast aluminium base with full upholstery

Eames Plastic Armchair DAW, maple wood and wire base with cross struts

Eames Plastic Armchair DAW, maple wood and wire base with cross struts

Eames Plastic Armchair RAR, Rocking Chair

Eames Plastic Armchair PACC, castor-based swivel chair

Eames Plastic Armchair PACC, castor-based swivel chair