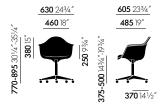

## **DIMENSIONS** (in accordance with EN 1335-1)

Eames Plastic Armchair DAR, wire base with cross struts

Eames Plastic Armchair DAX, four-legged tubular steel base

Eames Plastic Armchair DAX, four-legged tubular steel base with full upholstery

Eames Plastic Armchair DAL, polished die-cast aluminium base

Eames Plastic Armchair DAL, polished die-cast aluminium base with full upholstery

Eames Plastic Armchair DAW, maple wood and wire base with cross struts

Eames Plastic Armchair DAW, maple wood and wire base with cross struts

Eames Plastic Armchair RAR, Rocking Chair

Eames Plastic Armchair PACC, castor-based swivel chair

Eames Plastic Armchair PACC, castor-based swivel chair