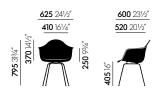

Eames Plastic Armchair DAL, polished die-cast aluminium base

Eames Plastic Armchair DAL, polished die-cast aluminium base with full upholstery

Eames Plastic Armchair DAW, maple wood and wire base with cross struts

Eames Plastic Armchair DAW, maple wood and wire base with cross struts

Eames Plastic Armchair RAR, Rocking Chair

Eames Plastic Armchair PACC, castor-based swivel chair

Eames Plastic Armchair PACC, castor-based swivel chair