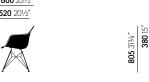

## **DIMENSIONS** (in accordance with EN 1335-1)

Eames Plastic Armchair DAR, wire base with cross struts

Eames Plastic Armchair DAX, four-legged tubular steel base

Eames Plastic Armchair DAX, four-legged tubular steel base with full upholstery