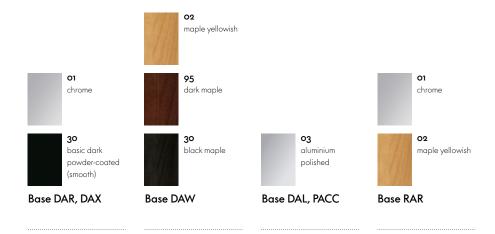

## Eames Plastic Armchair DAL

 Base: La Fonda base in polished, die-cast aluminium. (DAL = Dining Height Armchair La Fonda Base)

### Eames Plastic Armchair DAW

 Base: wooden base, stained and lacquered in maple. Round steel cross struts in basic dark. (DAW = Dining Height Armchair Wood Base)

## Eames Plastic Armchair DAR

- Base: wire base with cross struts, chromed or powder coated. The powder-coated version is suitable for outdoor use. (DAR = Dining Height Armchair Rod Base)
- Note: special additives retard the fading of colours due to UV radiation. However, if the chair is exposed to sunlight for prolonged periods, the colour may change over time. We recommend limited exposure to sunlight.

## Eames Plastic Armchair DAX

- Base: four-legged, tubular steel base, chromed or powder-coated in basic dark.
   Powder-coated version suitable for outdoor use. (DAX = Dining Height Armchair X-Base)
- Note: special additives retard the fading of colours due to UV radiation. However, if the chair is exposed to sunlight for prolonged periods, the colour may change over time.
   We recommend limited exposure to sunlight.

### Eames Plastic Armchair RAR

 RAR base: chrome-plated wire base with cross struts, solid maple rockers, stained and lacquered finish. (RAR = Rocking Armchair Rod Base)

## Eames Plastic Armchair PACC

 Base: five-star base in polished die-cast aluminium, equipped with double castors in basic dark. (PACC = Pivot Armchair Cast Base on Castors)

info@vitra.com | EN 2014 www.vitra.com/plasticchairgroup

## Surfaces and colours

92

info@vitra.com | EN 2014 www.vitra.com/plasticchairgroup