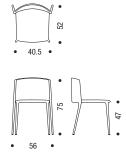

A stackable and padded chair, completely upholstered in fabric, of great impact and comfort.

**Frame** in metal tubing, foamed with polyurethane rubbers, upholstered with fabric.