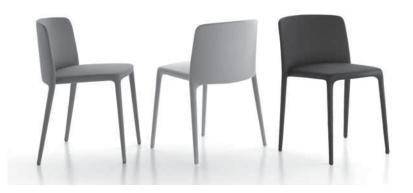

A stackable and padded chair, completely upholstered in fabric, of great impact and comfort.

**Frame** in metal tubing, foamed with polyurethane rubbers, upholstered with fabric.

## Cover

The upholstery, which is fully removable and covers the whole chair, can be made with the following fabrics: Manila, Liverpool, Cambridge or in MDF leather. A new upholstery in fabric Londra.

The upholstery in high-quality MDF Italia leather, of strong image and impact, comes in a wide choice of colours.