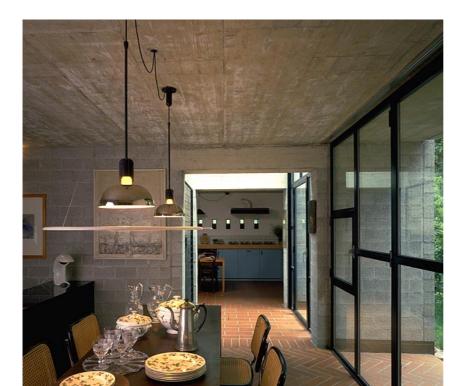

**FRISBI** 

: Pendant Mounting

Type of ceiling pendant : Suspension cable

: I x MAX 70W E27 HSGSM/S Lamps description

Environment : Indoor

Finish : Polished chrome

Technical description

: Suspension lamp providing direct, diffused and reflected light. Opaline polymethylmethacrylate (PMMA) injection-molded diffuser plate suspended by three fine steel cables. Polished, nickel-plated, and zapon-varnished stamped sheet metal reflector painted gloss-white inside. Black painted, injection-molded ABS ceiling fitting and rose.

designed by Achille Castiglioni

Suspension lamp providing direct and reflected light

F2500000 Transparent