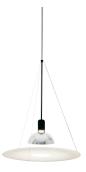

**FRISBI** 

: Pendant Mounting

Type of ceiling pendant : Suspension cable

: I x MAX 70W E27 HSGSM/S Lamps description

Environment : Indoor

Finish : Polished chrome

Technical description

: Suspension lamp providing direct, diffused and reflected light. Opaline polymethylmethacrylate (PMMA) injection-molded diffuser plate suspended by three fine steel cables. Polished, nickel-plated, and zapon-varnished stamped sheet metal reflector painted gloss-white inside. Black painted, injection-molded ABS ceiling fitting and rose.

designed by Achille Castiglioni

Suspension lamp providing direct and reflected light

F2500000 Transparent