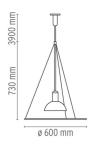

**ELECTRICAL** 

: Without Emergency : 230 Voltage (V)

**PHYSICAL** 

Supply : Terminal block

: 3900 Cord length(mm)

Construction material : Polymethylmethacrylate, Steel

: 2.7 Weight (kg) Minimum distance from : 300 illuminated object (mm)